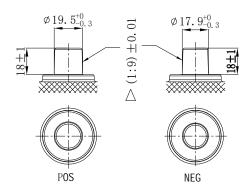

## **CHARACTERISTICS**

| Item                           |        | Specifications       |
|--------------------------------|--------|----------------------|
| Nominal Voltage                |        | 12V                  |
| Nominal Capacity (20HR)        |        | 170Ah                |
| Reserve Capacity               |        | 336min               |
| Cold Cranking Amps@0°F (-18°C) |        | 1000A                |
|                                | Length | 510mm(20.1inches)    |
| Dimension                      | Width  | 221mm(8.70inches)    |
|                                | Height | 222maxmm(8.74inches) |
| Approx Weight                  |        | 41.8kg(92.2lbs)      |
| Terminal                       |        | 1                    |
| Cell layout                    |        | 3                    |
| Hold-Down                      |        | В0                   |
| Case                           |        | Black-PP Material    |
| Cover                          |        | Black-PP Material    |
| Handle                         |        | TS8                  |