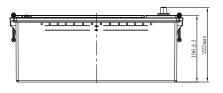

## **CHARACTERISTICS**

| Item                           |        | Specifications       |
|--------------------------------|--------|----------------------|
| Nominal Voltage                |        | 12V                  |
| Nominal Capacity (20HR)        |        | 170Ah                |
| Reserve Capacity               |        | 336min               |
| Cold Cranking Amps@0°F (-18°C) |        | 1000A                |
|                                | Length | 510mm(20.1inches)    |
| Dimension                      | Width  | 221mm(8.70inches)    |
|                                | Height | 222maxmm(8.74inches) |
| Approx Weight                  |        | 41.8kg(92.2lbs)      |
| Terminal                       |        | 1                    |
| Cell layout                    |        | 3                    |
| Hold-Down                      |        | В0                   |
| Case                           |        | Black-PP Material    |
| Cover                          |        | Black-PP Material    |
| Handle                         |        | TS8                  |