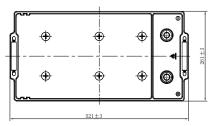

## **CHARACTERISTICS**

| Item                           |        | Specifications       |
|--------------------------------|--------|----------------------|
| Nominal Voltage                |        | 12V                  |
| Nominal Capacity (20HR)        |        | 190Ah                |
| Reserve Capacity               |        | 383min               |
| Cold Cranking Amps@0°F (-18°C) |        | 1050A                |
|                                | Length | 521mm (20.5inches)   |
| Dimension                      | Width  | 261mm (10.3inches)   |
|                                | Height | 240.5mm (9.47inches) |
| Approx Weight                  |        | 54.5kg (120.2lbs)    |
| Terminal                       |        | 1                    |
| Cell layout                    |        | 3                    |
| Hold-Down                      |        | B0                   |
| Case                           |        | Black-PP Material    |
| Cover                          |        | Black-PP Material    |
| Handle                         |        | TS8                  |

# Ø 19. 5<sup>+0</sup><sub>-0.3</sub> Ø 17. 9<sup>+0</sup><sub>-0.3</sub> Ø 17. 9<sup>+0</sup><sub>-0.3</sub> Ø 17. 9<sup>+0</sup><sub>-0.3</sub>