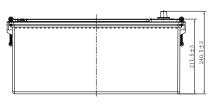

## **CHARACTERISTICS**

| Item                           |        | Specifications       |
|--------------------------------|--------|----------------------|
| Nominal Voltage                |        | 12V                  |
| Nominal Capacity (20HR)        |        | 190Ah                |
| Reserve Capacity               |        | 383min               |
| Cold Cranking Amps@0°F (-18°C) |        | 1050A                |
|                                | Length | 521mm (20.5inches)   |
| Dimension                      | Width  | 261mm (10.3inches)   |
|                                | Height | 240.5mm (9.47inches) |
| Approx Weight                  |        | 54.5kg (120.2lbs)    |
| Terminal                       |        | 1                    |
| Cell layout                    |        | 3                    |
| Hold-Down                      |        | B0                   |
| Case                           |        | Black-PP Material    |
| Cover                          |        | Black-PP Material    |
| Handle                         |        | TS8                  |