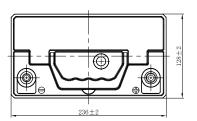

## **CHARACTERISTICS**

| Item                           |        | Specifications    |
|--------------------------------|--------|-------------------|
| Nominal Voltage                |        | 12V               |
| Nominal Capacity (20HR)        |        | 36Ah              |
| Reserve Capacity               |        | 54min             |
| Cold Cranking Amps@0°F (-18°C) |        | 300A              |
|                                | Length | 236mm(9.29inches) |
| Dimension                      | Width  | 128mm(5.04inches) |
|                                | Height | 222mm(8.74inches) |
| Approx Weight                  |        | 10.9kg(24.0lbs)   |
| Terminal                       |        | 3                 |
| Cell layout                    |        | 0                 |
| Hold-Down                      |        | В0                |
| Case                           |        | Black-PP Material |
| Cover                          |        | Black-PP Material |
| Handle                         |        | TS1               |