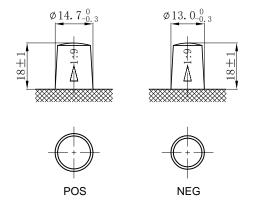

## **CHARACTERISTICS**

| Item                           |        | Specifications    |
|--------------------------------|--------|-------------------|
| Nominal Voltage                |        | 12V               |
| Nominal Capacity (20HR)        |        | 36Ah              |
| Reserve Capacity               |        | 54min             |
| Cold Cranking Amps@0°F (-18°C) |        | 300A              |
|                                | Length | 236mm(9.29inches) |
| Dimension                      | Width  | 128mm(5.04inches) |
|                                | Height | 222mm(8.74inches) |
| Approx Weight                  |        | 10.9kg(24.0lbs)   |
| Terminal                       |        | 3                 |
| Cell layout                    |        | 0                 |
| Hold-Down                      |        | В0                |
| Case                           |        | Black-PP Material |
| Cover                          |        | Black-PP Material |
| Handle                         |        | TS1               |