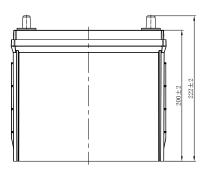

## **CHARACTERISTICS**

| Item                           |        | Specifications    |
|--------------------------------|--------|-------------------|
| Nominal Voltage                |        | 12V               |
| Nominal Capacity (20HR)        |        | 36Ah              |
| Reserve Capacity               |        | 54min             |
| Cold Cranking Amps@0°F (-18°C) |        | 300A              |
|                                | Length | 236mm(9.29inches) |
| Dimension                      | Width  | 128mm(5.04inches) |
|                                | Height | 222mm(8.74inches) |
| Approx Weight                  |        | 10.9kg(24.0lbs)   |
| Terminal                       |        | 3                 |
| Cell layout                    |        | 0                 |
| Hold-Down                      |        | В0                |
| Case                           |        | Black-PP Material |
| Cover                          |        | Black-PP Material |
| Handle                         |        | TS1               |