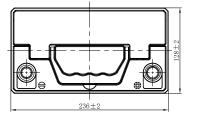

## **CHARACTERISTICS**

| Item                           |        | Specifications     |
|--------------------------------|--------|--------------------|
| Nominal Voltage                |        | 12V                |
| Nominal Capacity (20HR)        |        | 36Ah               |
| Reserve Capacity               |        | 54mir              |
| Cold Cranking Amps@0°F (-18°C) |        | 300A               |
|                                | Length | 236mm (9.29inches) |
| Dimension                      | Width  | 128mm (5.04inches) |
|                                | Height | 222mm (8.74inches) |
| Approx Weight                  |        | 10.9kg (24.0lbs)   |
| Terminal                       |        | 1                  |
| Cell layout                    |        | 0                  |
| Hold-Down                      |        | BO                 |
| Case                           |        | Black-PP Material  |
| Cover                          |        | Black-PP Materia   |
| Handle                         |        | TS1                |
|                                |        |                    |