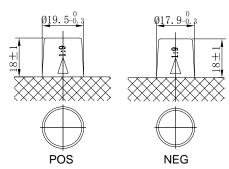

## **CHARACTERISTICS**

| lt                             |        | Que elficetion e   |
|--------------------------------|--------|--------------------|
| Item                           |        | Specifications     |
| Nominal Voltage                |        | 12V                |
| Nominal Capacity (20HR)        |        | 40Ah               |
| Reserve Capacity               |        | 61min              |
| Cold Cranking Amps@0°F (-18°C) |        | 350A               |
| Dimension                      | Length | 236mm (9.29inches) |
|                                | Width  | 128mm (5.04inches) |
|                                | Height | 222mm (8.74inches) |
| Approx Weight                  |        | 11.3kg (24.9lbs)   |
| Terminal                       |        | 1                  |
| Cell layout                    |        | 0                  |
| Hold-Down                      |        | B0                 |
| Case                           |        | Black-PP Material  |
| Cover                          |        | Black-PP Material  |
| Handle                         |        | TS1                |
|                                |        |                    |