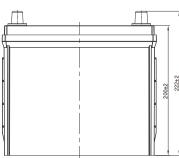

## **CHARACTERISTICS**

| lt                             |        | Que elficetion e   |
|--------------------------------|--------|--------------------|
| Item                           |        | Specifications     |
| Nominal Voltage                |        | 12V                |
| Nominal Capacity (20HR)        |        | 40Ah               |
| Reserve Capacity               |        | 61min              |
| Cold Cranking Amps@0°F (-18°C) |        | 350A               |
| Dimension                      | Length | 236mm (9.29inches) |
|                                | Width  | 128mm (5.04inches) |
|                                | Height | 222mm (8.74inches) |
| Approx Weight                  |        | 11.3kg (24.9lbs)   |
| Terminal                       |        | 1                  |
| Cell layout                    |        | 0                  |
| Hold-Down                      |        | B0                 |
| Case                           |        | Black-PP Material  |
| Cover                          |        | Black-PP Material  |
| Handle                         |        | TS1                |
|                                |        |                    |