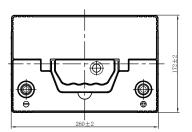

## **CHARACTERISTICS**

| Item                           |        | Specifications     |
|--------------------------------|--------|--------------------|
| Nominal Voltage                |        | 12V                |
| Nominal Capacity (20HR)        |        | 55Ah               |
| Reserve Capacity               |        | 88min              |
| Cold Cranking Amps@0°F (-18°C) |        | 400A               |
|                                | Length | 260mm (10.2inches) |
| Dimension                      | Width  | 172mm (6.77inches) |
|                                | Height | 221mm (8.70inches) |
| Approx Weight                  |        | 15.7kg (34.6lbs)   |
| Terminal                       |        | 1                  |
| Cell layout                    |        | 0                  |
| Hold-Down                      |        | B01                |
| Case                           |        | Black-PP Material  |
| Cover                          |        | Black-PP Material  |
| Handle                         |        | TS1                |
|                                |        |                    |