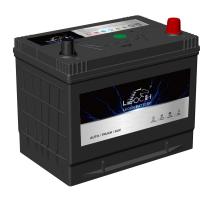

## FLOODED HIGH TEMPERATURE BATTERY

50D26LHT (12V55Ah)

## **CHARACTERISTICS**

| Item                           |        | Specifications     |
|--------------------------------|--------|--------------------|
| Nominal Voltage                |        | 12V                |
| Nominal Capacity (20HR)        |        | 55Ah               |
| Reserve Capacity               |        | 88min              |
| Cold Cranking Amps@0°F (-18°C) |        | 400A               |
|                                | Length | 260mm (10.2inches) |
| Dimension                      | Width  | 172mm (6.77inches) |
|                                | Height | 221mm (8.70inches) |
| Approx Weight                  |        | 15.7kg (34.6lbs)   |
| Terminal                       |        | 1                  |
| Cell layout                    |        | 0                  |
| Hold-Down                      |        | B01                |
| Case                           |        | Black-PP Material  |
| Cover                          |        | Black-PP Material  |
| Handle                         |        | TS1                |
|                                |        |                    |