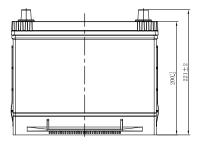

## **CHARACTERISTICS**

| Item                           |        | Specifications     |
|--------------------------------|--------|--------------------|
| Nominal Voltage                |        | 12V                |
| Nominal Capacity (20HR)        |        | 55Ah               |
| Reserve Capacity               |        | 88min              |
| Cold Cranking Amps@0°F (-18°C) |        | 400A               |
|                                | Length | 260mm (10.2inches) |
| Dimension                      | Width  | 172mm (6.77inches) |
|                                | Height | 221mm (8.70inches) |
| Approx Weight                  |        | 15.7kg (34.6lbs)   |
| Terminal                       |        | 1                  |
| Cell layout                    |        | 0                  |
| Hold-Down                      |        | B01                |
| Case                           |        | Black-PP Material  |
| Cover                          |        | Black-PP Material  |
| Handle                         |        | TS1                |
|                                |        |                    |