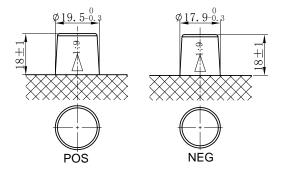

## **CHARACTERISTICS**

| Item                           |        | Specifications     |
|--------------------------------|--------|--------------------|
| Nominal Voltage                |        | 12V                |
| Nominal Capacity (20HR)        |        | 55Ah               |
| Reserve Capacity               |        | 88min              |
| Cold Cranking Amps@0°F (-18°C) |        | 400A               |
|                                | Length | 260mm (10.2inches) |
| Dimension                      | Width  | 172mm (6.77inches) |
|                                | Height | 221mm (8.70inches) |
| Approx Weight                  |        | 15.7kg (34.6lbs)   |
| Terminal                       |        | 1                  |
| Cell layout                    |        | 1                  |
| Hold-Down                      |        | B01                |
| Case                           |        | Black-PP Material  |
| Cover                          |        | Black-PP Material  |
| Handle                         |        | TS1                |
|                                |        |                    |