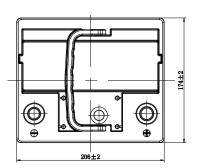

# **CHARACTERISTICS**

| Item                           |        | Specifications    |
|--------------------------------|--------|-------------------|
| Nominal Voltage                |        | 12V               |
| Nominal Capacity (20HR)        |        | 40Ah              |
| Reserve Capacity               |        | 61mir             |
| Cold Cranking Amps@0°F (-18°C) |        | 350A              |
|                                | Length | 206mm(8.11inches) |
| Dimension                      | Width  | 174mm(6.85inches) |
|                                | Height | 173mm(6.81inches) |
| Approx Weight                  |        | 11.2kg(24.7lbs)   |
| Terminal                       |        | 1                 |
| Cell layout                    |        | 0                 |
| Hold-Down                      |        | B13               |
| Case                           |        | Black-PP Material |
| Cover                          |        | Black-PP Material |
| Handle                         |        | TS2               |
|                                |        |                   |