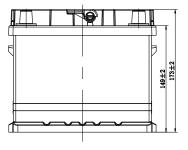

# **CHARACTERISTICS**

| Item                           |        | Specifications    |
|--------------------------------|--------|-------------------|
| Nominal Voltage                |        | 12V               |
| Nominal Capacity (20HR)        |        | 40Ah              |
| Reserve Capacity               |        | 61mir             |
| Cold Cranking Amps@0°F (-18°C) |        | 350A              |
|                                | Length | 206mm(8.11inches) |
| Dimension                      | Width  | 174mm(6.85inches) |
|                                | Height | 173mm(6.81inches) |
| Approx Weight                  |        | 11.2kg(24.7lbs)   |
| Terminal                       |        | 1                 |
| Cell layout                    |        | 0                 |
| Hold-Down                      |        | B13               |
| Case                           |        | Black-PP Material |
| Cover                          |        | Black-PP Material |
| Handle                         |        | TS2               |
|                                |        |                   |