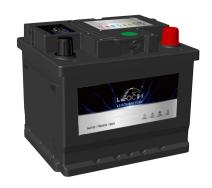

# FLOODED HIGH TEMPERATURE BATTERY

54025HT (12V40Ah)

# **CHARACTERISTICS**

| Item                           |        | Specifications    |
|--------------------------------|--------|-------------------|
| Nominal Voltage                |        | 12V               |
| Nominal Capacity (20HR)        |        | 40Ah              |
| Reserve Capacity               |        | 61mir             |
| Cold Cranking Amps@0°F (-18°C) |        | 350A              |
|                                | Length | 206mm(8.11inches) |
| Dimension                      | Width  | 174mm(6.85inches) |
|                                | Height | 173mm(6.81inches) |
| Approx Weight                  |        | 11.2kg(24.7lbs)   |
| Terminal                       |        | 1                 |
| Cell layout                    |        | 0                 |
| Hold-Down                      |        | B13               |
| Case                           |        | Black-PP Material |
| Cover                          |        | Black-PP Material |
| Handle                         |        | TS2               |
|                                |        |                   |