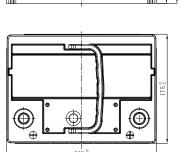

## **CHARACTERISTICS**

| Item                           |        | Specifications     |
|--------------------------------|--------|--------------------|
| Nominal Voltage                |        | 12V                |
| Nominal Capacity (20HR)        |        | 60Ah               |
| Reserve Capacity               |        | 98min              |
| Cold Cranking Amps@0°F (-18°C) |        | 470A               |
|                                | Length | 242mm (9.53inches) |
| Dimension                      | Width  | 175mm (6.89inches) |
|                                | Height | 190mm (7.48inches) |
| Approx Weight                  |        | 15.0kg (33.1lbs)   |
| Terminal                       |        | 1                  |
| Cell layout                    |        | 0                  |
| Hold-Down                      |        | B13                |
| Case                           |        | Black-PP Material  |
| Cover                          |        | Black-PP Material  |
| Handle                         |        | TS2                |
|                                |        |                    |