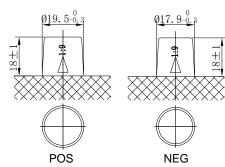

•Superior life in high temperature environment

|                     | Our a sifin ation a                                      |
|---------------------|----------------------------------------------------------|
|                     | Specifications                                           |
| age                 | 12V                                                      |
| acity (20HR)        | 72Ah                                                     |
| pacity              | 122min                                                   |
| ng Amps@0°F (-18°C) | 520A                                                     |
| Length              | 278mm (10.9inches)                                       |
| Width               | 175mm (6.89inches)                                       |
| Dimension Height    | 190mm (7.48inches)                                       |
| ht                  | 17.2kg (37.9lbs)                                         |
|                     | 1                                                        |
|                     | 0                                                        |
|                     | B13                                                      |
|                     | Black-PP Material                                        |
|                     | Black-PP Material                                        |
|                     | TS6                                                      |
|                     | acity<br>g Amps@0°F (-18°C)<br>Length<br>Width<br>Height |