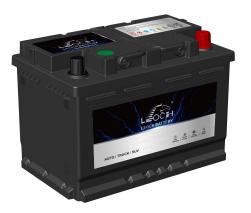

## **FLOODED HIGH TEMPERATURE BATTERY** 57220HT (12V72Ah)

Leoch Battery Corporation

Leoch Europe S.A.

Data above is recommended and the picture is only for battery effect display, Leoch reserve the final right of explanation. © LEOCH. All rights reserved. Trademarks and logos are the property of LEOCH and its affiliates unless otherwise noted.Subject to revisions without prior notice. E&OE.