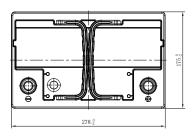

•Superior life in high temperature environment

|                     | Our a sifin ation a                                      |
|---------------------|----------------------------------------------------------|
|                     | Specifications                                           |
| age                 | 12V                                                      |
| acity (20HR)        | 72Ah                                                     |
| pacity              | 122min                                                   |
| ng Amps@0°F (-18°C) | 520A                                                     |
| Length              | 278mm (10.9inches)                                       |
| Width               | 175mm (6.89inches)                                       |
| Dimension Height    | 190mm (7.48inches)                                       |
| ht                  | 17.2kg (37.9lbs)                                         |
|                     | 1                                                        |
|                     | 0                                                        |
|                     | B13                                                      |
|                     | Black-PP Material                                        |
|                     | Black-PP Material                                        |
|                     | TS6                                                      |
|                     | acity<br>g Amps@0°F (-18°C)<br>Length<br>Width<br>Height |