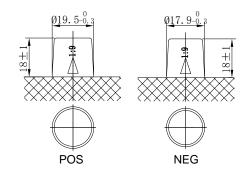

## **CHARACTERISTICS**

| Item                           |        | Specifications     |
|--------------------------------|--------|--------------------|
| Nominal Voltage                |        | 12V                |
| Nominal Capacity (20HR)        |        | 85Ah               |
| Reserve Capacity               |        | 148min             |
| Cold Cranking Amps@0°F (-18°C) |        | 560A               |
| Dimension                      | Length | 351mm (13.8inches) |
|                                | Width  | 174mm (6.85inches) |
|                                | Height | 188mm (7.40inches) |
| Approx Weight                  |        | 21.2kg (46.7lbs)   |
| Terminal                       |        | 1                  |
| Cell layout                    |        | 0                  |
| Hold-Down                      |        | B13                |
| Case                           |        | Black-PP Material  |
| Cover                          |        | Black-PP Material  |
| Handle                         |        | TS6                |