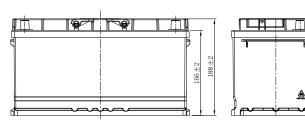

## **CHARACTERISTICS**

| Item                           |        | Specifications     |
|--------------------------------|--------|--------------------|
| Nominal Voltage                |        | 12V                |
| Nominal Capacity (20HR)        |        | 85Ah               |
| Reserve Capacity               |        | 148min             |
| Cold Cranking Amps@0°F (-18°C) |        | 560A               |
| Dimension                      | Length | 351mm (13.8inches) |
|                                | Width  | 174mm (6.85inches) |
|                                | Height | 188mm (7.40inches) |
| Approx Weight                  |        | 21.2kg (46.7lbs)   |
| Terminal                       |        | 1                  |
| Cell layout                    |        | 0                  |
| Hold-Down                      |        | B13                |
| Case                           |        | Black-PP Material  |
| Cover                          |        | Black-PP Material  |
| Handle                         |        | TS6                |