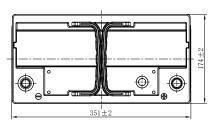

## **CHARACTERISTICS**

| Item                           |        | Specifications     |
|--------------------------------|--------|--------------------|
| Nominal Voltage                |        | 12V                |
| Nominal Capacity (20HR)        |        | 85Ah               |
| Reserve Capacity               |        | 148min             |
| Cold Cranking Amps@0°F (-18°C) |        | 560A               |
| Dimension                      | Length | 351mm (13.8inches) |
|                                | Width  | 174mm (6.85inches) |
|                                | Height | 188mm (7.40inches) |
| Approx Weight                  |        | 21.2kg (46.7lbs)   |
| Terminal                       |        | 1                  |
| Cell layout                    |        | 0                  |
| Hold-Down                      |        | B13                |
| Case                           |        | Black-PP Material  |
| Cover                          |        | Black-PP Material  |
| Handle                         |        | TS6                |