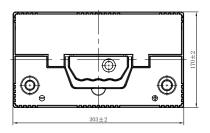

## **CHARACTERISTICS**

| Item                           |        | Specifications     |
|--------------------------------|--------|--------------------|
| Nominal Voltage                |        | 12V                |
| Nominal Capacity (20HR)        |        | 75Ah               |
| Reserve Capacity               |        | 128min             |
| Cold Cranking Amps@0°F (-18°C) |        | 500A               |
| Dimension                      | Length | 303mm (11.9inches) |
|                                | Width  | 170mm (6.69inches) |
|                                | Height | 222mm (8.74inches) |
| Approx Weight                  |        | 19.6kg (43.2lbs)   |
| Terminal                       |        | 1                  |
| Cell layout                    |        | 0                  |
| Hold-Down                      |        | B1                 |
| Case                           |        | Black-PP Material  |
| Cover                          |        | Black-PP Material  |
| Handle                         |        | TS1                |