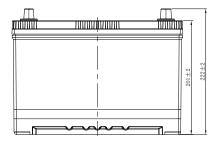

## **CHARACTERISTICS**

| Item                           |        | Specifications     |
|--------------------------------|--------|--------------------|
| Nominal Voltage                |        | 12V                |
| Nominal Capacity (20HR)        |        | 75Ah               |
| Reserve Capacity               |        | 128min             |
| Cold Cranking Amps@0°F (-18°C) |        | 500A               |
| Dimension                      | Length | 303mm (11.9inches) |
|                                | Width  | 170mm (6.69inches) |
|                                | Height | 222mm (8.74inches) |
| Approx Weight                  |        | 19.6kg (43.2lbs)   |
| Terminal                       |        | 1                  |
| Cell layout                    |        | 0                  |
| Hold-Down                      |        | B1                 |
| Case                           |        | Black-PP Material  |
| Cover                          |        | Black-PP Material  |
| Handle                         |        | TS1                |