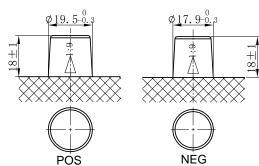

## **CHARACTERISTICS**

| Item                           |        | Specifications     |
|--------------------------------|--------|--------------------|
| Nominal Voltage                |        | 12V                |
| Nominal Capacity (20HR)        |        | 75Ah               |
| Reserve Capacity               |        | 128min             |
| Cold Cranking Amps@0°F (-18°C) |        | 500A               |
| Dimension                      | Length | 303mm (11.9inches) |
|                                | Width  | 170mm (6.69inches) |
|                                | Height | 222mm (8.74inches) |
| Approx Weight                  |        | 19.6kg (43.2lbs)   |
| Terminal                       |        | 1                  |
| Cell layout                    |        | 0                  |
| Hold-Down                      |        | B1                 |
| Case                           |        | Black-PP Material  |
| Cover                          |        | Black-PP Material  |
| Handle                         |        | TS1                |