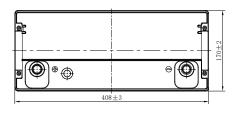

## **CHARACTERISTICS**

| Item                           |        | Specifications     |
|--------------------------------|--------|--------------------|
| Nominal Voltage                |        | 12V                |
| Nominal Capacity (20HR)        |        | 95Ah               |
| Reserve Capacity               |        | 169min             |
| Cold Cranking Amps@0°F (-18°C) |        | 640A               |
| Dimension                      | Length | 408mm (16.1inches) |
|                                | Width  | 170mm (6.69inches) |
|                                | Height | 233mm (9.17inches) |
| Approx Weight                  |        | 25.0kg (55.1lbs)   |
| Terminal                       |        | 1                  |
| Cell layout                    |        | 1                  |
| Hold-Down                      |        | B0                 |
| Case                           |        | Black-PP Material  |
| Cover                          |        | Black-PP Material  |
| Handle                         |        | TS8                |
|                                |        |                    |