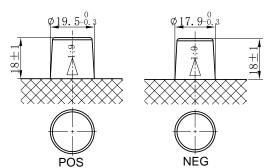

## **CHARACTERISTICS**

| Item                           |        | Specifications     |
|--------------------------------|--------|--------------------|
| Nominal Voltage                |        | 12V                |
| Nominal Capacity (20HR)        |        | 95Ah               |
| Reserve Capacity               |        | 169min             |
| Cold Cranking Amps@0°F (-18°C) |        | 640A               |
| Dimension                      | Length | 408mm (16.1inches) |
|                                | Width  | 170mm (6.69inches) |
|                                | Height | 233mm (9.17inches) |
| Approx Weight                  |        | 25.0kg (55.1lbs)   |
| Terminal                       |        | 1                  |
| Cell layout                    |        | 1                  |
| Hold-Down                      |        | B0                 |
| Case                           |        | Black-PP Material  |
| Cover                          |        | Black-PP Material  |
| Handle                         |        | TS8                |
|                                |        |                    |