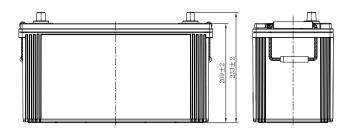

## **CHARACTERISTICS**

| Item                           |        | Specifications     |
|--------------------------------|--------|--------------------|
| Nominal Voltage                |        | 12V                |
| Nominal Capacity (20HR)        |        | 95Ah               |
| Reserve Capacity               |        | 169min             |
| Cold Cranking Amps@0°F (-18°C) |        | 640A               |
| Dimension                      | Length | 408mm (16.1inches) |
|                                | Width  | 170mm (6.69inches) |
|                                | Height | 233mm (9.17inches) |
| Approx Weight                  |        | 25.0kg (55.1lbs)   |
| Terminal                       |        | 1                  |
| Cell layout                    |        | 1                  |
| Hold-Down                      |        | B0                 |
| Case                           |        | Black-PP Material  |
| Cover                          |        | Black-PP Material  |
| Handle                         |        | TS8                |
|                                |        |                    |