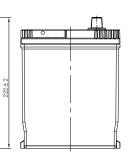

## **CHARACTERISTICS**

| Item                           |        | Specifications     |
|--------------------------------|--------|--------------------|
| Nominal Voltage                |        | 12V                |
| Nominal Capacity (20HR)        |        | 90Ah               |
| Reserve Capacity               |        | 158min             |
| Cold Cranking Amps@0°F (-18°C) |        | 720A               |
|                                | Length | 303mm (11.9inches) |
| Dimension                      | Width  | 170mm (6.69inches) |
|                                | Height | 222mm (8.74inches) |
| Approx Weight                  |        | 22.1kg (48.7lbs)   |
| Terminal                       |        | 1                  |
| Cell layout                    |        | 0                  |
| Hold-Down                      |        | B1                 |
| Case                           |        | Black-PP Material  |
| Cover                          |        | Black-PP Material  |
| Handle                         |        | TS1                |
|                                |        |                    |