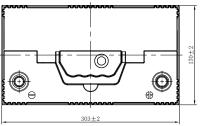

## **CHARACTERISTICS**

| Item                           |        | Specifications     |
|--------------------------------|--------|--------------------|
| Nominal Voltage                |        | 12V                |
| Nominal Capacity (20HR)        |        | 90Ah               |
| Reserve Capacity               |        | 158min             |
| Cold Cranking Amps@0°F (-18°C) |        | 720A               |
|                                | Length | 303mm (11.9inches) |
| Dimension                      | Width  | 170mm (6.69inches) |
|                                | Height | 222mm (8.74inches) |
| Approx Weight                  |        | 22.1kg (48.7lbs)   |
| Terminal                       |        | 1                  |
| Cell layout                    |        | 0                  |
| Hold-Down                      |        | B1                 |
| Case                           |        | Black-PP Material  |
| Cover                          |        | Black-PP Material  |
| Handle                         |        | TS1                |
|                                |        |                    |