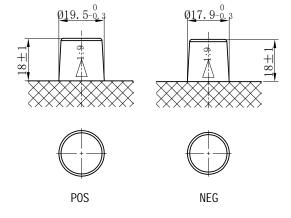

## **CHARACTERISTICS**

| Item                           |        | Specifications     |
|--------------------------------|--------|--------------------|
| Nominal Voltage                |        | 12V                |
| Nominal Capacity (20HR)        |        | 90Ah               |
| Reserve Capacity               |        | 158min             |
| Cold Cranking Amps@0°F (-18°C) |        | 720A               |
|                                | Length | 303mm (11.9inches) |
| Dimension                      | Width  | 170mm (6.69inches) |
|                                | Height | 222mm (8.74inches) |
| Approx Weight                  |        | 22.1kg (48.7lbs)   |
| Terminal                       |        | 1                  |
| Cell layout                    |        | 0                  |
| Hold-Down                      |        | B1                 |
| Case                           |        | Black-PP Material  |
| Cover                          |        | Black-PP Material  |
| Handle                         |        | TS1                |
|                                |        |                    |