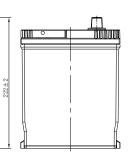

## **CHARACTERISTICS**

| Item                           |        | Specifications     |
|--------------------------------|--------|--------------------|
| Nominal Voltage                |        | 12V                |
| Nominal Capacity (20HR)        |        | 90Ah               |
| Reserve Capacity               |        | 158min             |
| Cold Cranking Amps@0°F (-18°C) |        | 720A               |
| Dimension                      | Length | 303mm (11.9inches) |
|                                | Width  | 170mm (6.69inches) |
|                                | Height | 222mm (8.74inches) |
| Approx Weight                  |        | 22.1kg (48.7lbs)   |
| Terminal                       |        | 1                  |
| Cell layout                    |        | 0                  |
| Hold-Down                      |        | B1                 |
| Case                           |        | Black-PP Material  |
| Cover                          |        | Black-PP Material  |
| Handle                         |        | TS1                |