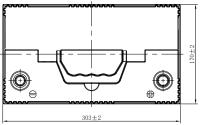

## **CHARACTERISTICS**

| Item                           |        | Specifications     |
|--------------------------------|--------|--------------------|
| Nominal Voltage                |        | 12V                |
| Nominal Capacity (20HR)        |        | 90Ah               |
| Reserve Capacity               |        | 158min             |
| Cold Cranking Amps@0°F (-18°C) |        | 720A               |
| Dimension                      | Length | 303mm (11.9inches) |
|                                | Width  | 170mm (6.69inches) |
|                                | Height | 222mm (8.74inches) |
| Approx Weight                  |        | 22.1kg (48.7lbs)   |
| Terminal                       |        | 1                  |
| Cell layout                    |        | 0                  |
| Hold-Down                      |        | B1                 |
| Case                           |        | Black-PP Material  |
| Cover                          |        | Black-PP Material  |
| Handle                         |        | TS1                |