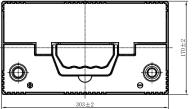

### **CHARACTERISTICS**

| Item                           |        | Specifications     |
|--------------------------------|--------|--------------------|
| Nominal Voltage                |        | 12V                |
| Nominal Capacity (20HR)        |        | 90Ah               |
| Reserve Capacity               |        | 158mir             |
| Cold Cranking Amps@0°F (-18°C) |        | 720A               |
|                                | Length | 303mm (11.9inches) |
| Dimension                      | Width  | 170mm (6.69inches) |
|                                | Height | 222mm (8.74inches) |
| Approx Weight                  |        | 22.1kg (48.7lbs)   |
| Terminal                       |        | 1                  |
| Cell layout                    |        | 1                  |
| Hold-Down                      |        | B1                 |
| Case                           |        | Black-PP Material  |
| Cover                          |        | Black-PP Material  |
| Handle                         |        | TS1                |
|                                |        |                    |