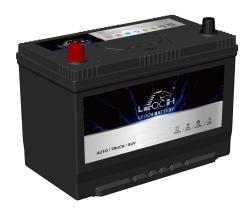

## **FLOODED BATTERY**

# 105D31R (12V90Ah)

### **CHARACTERISTICS**

| Item                           |        | Specifications     |
|--------------------------------|--------|--------------------|
| Nominal Voltage                |        | 12V                |
| Nominal Capacity (20HR)        |        | 90Ah               |
| Reserve Capacity               |        | 158mir             |
| Cold Cranking Amps@0°F (-18°C) |        | 720A               |
|                                | Length | 303mm (11.9inches) |
| Dimension                      | Width  | 170mm (6.69inches) |
|                                | Height | 222mm (8.74inches) |
| Approx Weight                  |        | 22.1kg (48.7lbs)   |
| Terminal                       |        | 1                  |
| Cell layout                    |        | 1                  |
| Hold-Down                      |        | B1                 |
| Case                           |        | Black-PP Material  |
| Cover                          |        | Black-PP Material  |
| Handle                         |        | TS1                |
|                                |        |                    |

# POS NEG

- •High capacity and high CCA
- ·Long life
- •Advanced lead-calcium alloy technology, maintenance-free design
- •Patented venting system bring less water loss and prevent acid leakage
- •OE quality certification