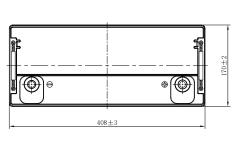

### **CHARACTERISTICS**

| Item                           |        | Specifications     |
|--------------------------------|--------|--------------------|
| Nominal Voltage                |        | 12V                |
| Nominal Capacity (20HR)        |        | 120Ah              |
| Reserve Capacity               |        | 223min             |
| Cold Cranking Amps@0°F (-18°C) |        | 750A               |
|                                | Length | 408mm (16.1inches) |
| Dimension                      | Width  | 170mm (6.69inches) |
|                                | Height | 233mm (9.17inches) |
| Approx Weight                  |        | 27.5kg (60.6lbs)   |
| Terminal                       |        | 1                  |
| Cell layout                    |        | 0                  |
| Hold-Down                      |        | В0                 |
| Case                           |        | Black-PP Material  |
| Cover                          |        | Black-PP Material  |
| Handle                         |        | TS8                |