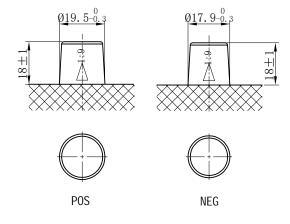

## **CHARACTERISTICS**

| Item                           |        | Specifications    |
|--------------------------------|--------|-------------------|
| Nominal Voltage                |        | 12V               |
| Nominal Capacity (20HR)        |        | 120Ah             |
| Reserve Capacity               |        | 223min            |
| Cold Cranking Amps@0°F (-18°C) |        | 750A              |
| Dimension                      | Length | 408mm(16.1inches) |
|                                | Width  | 170mm(6.69inches) |
|                                | Height | 233mm(9.17inches) |
| Approx Weight                  |        | 27.5kg(60.6lbs)   |
| Terminal                       |        | 1                 |
| Cell layout                    |        | 1                 |
| Hold-Down                      |        | B0                |
| Case                           |        | Black-PP Material |
| Cover                          |        | Black-PP Material |
| Handle                         |        | TS8               |