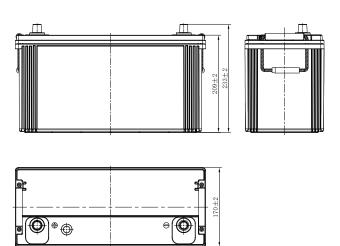

## **CHARACTERISTICS**

| Item                           |        | Specifications    |
|--------------------------------|--------|-------------------|
| Nominal Voltage                |        | 12V               |
| Nominal Capacity (20HR)        |        | 120Ah             |
| Reserve Capacity               |        | 223min            |
| Cold Cranking Amps@0°F (-18°C) |        | 750A              |
| Dimension                      | Length | 408mm(16.1inches) |
|                                | Width  | 170mm(6.69inches) |
|                                | Height | 233mm(9.17inches) |
| Approx Weight                  |        | 27.5kg(60.6lbs)   |
| Terminal                       |        | 1                 |
| Cell layout                    |        | 1                 |
| Hold-Down                      |        | B0                |
| Case                           |        | Black-PP Material |
| Cover                          |        | Black-PP Material |
| Handle                         |        | TS8               |