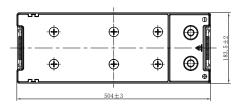

## **CHARACTERISTICS**

| Item                           |        | Specifications       |
|--------------------------------|--------|----------------------|
| Nominal Voltage                |        | 12V                  |
| Nominal Capacity (20HR)        |        | 120Ah                |
| Reserve Capacity               |        | 223min               |
| Cold Cranking Amps@0°F (-18°C) |        | 800A                 |
| Dimension                      | Length | 504mm (19.8inches)   |
|                                | Width  | 183.5mm (7.22inches) |
|                                | Height | 223mm (8.78inches)   |
| Approx Weight                  |        | 32.6kg (71.9lbs)     |
| Terminal                       |        | 1                    |
| Cell layout                    |        | 3                    |
| Hold-Down                      |        | В0                   |
| Case                           |        | Black-PP Material    |
| Cover                          |        | Black-PP Material    |
| Handle                         |        | TS8                  |