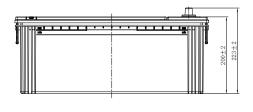

## **CHARACTERISTICS**

| Item                           |        | Specifications       |
|--------------------------------|--------|----------------------|
| Nominal Voltage                |        | 12V                  |
| Nominal Capacity (20HR)        |        | 120Ah                |
| Reserve Capacity               |        | 223min               |
| Cold Cranking Amps@0°F (-18°C) |        | 800A                 |
| Dimension                      | Length | 504mm (19.8inches)   |
|                                | Width  | 183.5mm (7.22inches) |
|                                | Height | 223mm (8.78inches)   |
| Approx Weight                  |        | 32.6kg (71.9lbs)     |
| Terminal                       |        | 1                    |
| Cell layout                    |        | 3                    |
| Hold-Down                      |        | В0                   |
| Case                           |        | Black-PP Material    |
| Cover                          |        | Black-PP Material    |
| Handle                         |        | TS8                  |