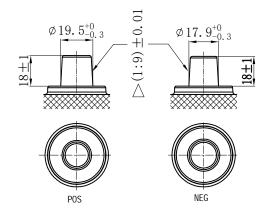

## **CHARACTERISTICS**

| Item                           |        | Specifications       |
|--------------------------------|--------|----------------------|
| Nominal Voltage                |        | 12V                  |
| Nominal Capacity (20HR)        |        | 120Ah                |
| Reserve Capacity               |        | 223min               |
| Cold Cranking Amps@0°F (-18°C) |        | 800A                 |
| Dimension                      | Length | 504mm (19.8inches)   |
|                                | Width  | 183.5mm (7.22inches) |
|                                | Height | 223mm (8.78inches)   |
| Approx Weight                  |        | 32.6kg (71.9lbs)     |
| Terminal                       |        | 1                    |
| Cell layout                    |        | 3                    |
| Hold-Down                      |        | В0                   |
| Case                           |        | Black-PP Material    |
| Cover                          |        | Black-PP Material    |
| Handle                         |        | TS8                  |