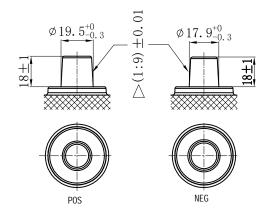

## **CHARACTERISTICS**

| Item                           |        | Specifications     |
|--------------------------------|--------|--------------------|
| Nominal Voltage                |        | 12V                |
| Nominal Capacity (20HR)        |        | 120Ah              |
| Reserve Capacity               |        | 223min             |
| Cold Cranking Amps@0°F (-18°C) |        | 730A               |
|                                | Length | 510mm (20.1inches) |
| Dimension                      | Width  | 222mm (8.74inches) |
|                                | Height | 217mm (8.54inches) |
| Approx Weight                  |        | 35.8kg (78.9lbs)   |
| Terminal                       |        | 1                  |
| Cell layout                    |        | 3                  |
| Hold-Down                      |        | В0                 |
| Case                           |        | Black-PP Material  |
| Cover                          |        | Black-PP Material  |
| Handle                         |        | TS8                |