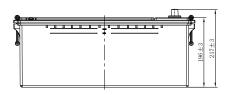

## **CHARACTERISTICS**

| Item                           |        | Specifications     |
|--------------------------------|--------|--------------------|
| Nominal Voltage                |        | 12V                |
| Nominal Capacity (20HR)        |        | 120Ah              |
| Reserve Capacity               |        | 223min             |
| Cold Cranking Amps@0°F (-18°C) |        | 730A               |
|                                | Length | 510mm (20.1inches) |
| Dimension                      | Width  | 222mm (8.74inches) |
|                                | Height | 217mm (8.54inches) |
| Approx Weight                  |        | 35.8kg (78.9lbs)   |
| Terminal                       |        | 1                  |
| Cell layout                    |        | 3                  |
| Hold-Down                      |        | В0                 |
| Case                           |        | Black-PP Material  |
| Cover                          |        | Black-PP Material  |
| Handle                         |        | TS8                |