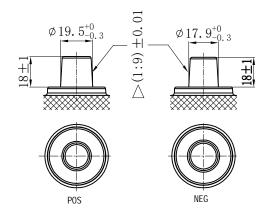

## **CHARACTERISTICS**

| Item                           |        | Specifications     |
|--------------------------------|--------|--------------------|
| Nominal Voltage                |        | 12V                |
| Nominal Capacity (20HR)        |        | 130Ah              |
| Reserve Capacity               |        | 245min             |
| Cold Cranking Amps@0°F (-18°C) |        | 800A               |
|                                | Length | 510mm (20.1inches) |
| Dimension                      | Width  | 222mm (8.74inches) |
|                                | Height | 217mm (8.54inches) |
| Approx Weight                  |        | 37.2kg (82.0lbs)   |
| Terminal                       |        | 1                  |
| Cell layout                    |        | 3                  |
| Hold-Down                      |        | В0                 |
| Case                           |        | Black-PP Material  |
| Cover                          |        | Black-PP Material  |
| Handle                         |        | TS8                |