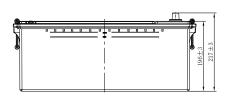

## **CHARACTERISTICS**

| Item                           |        | Specifications     |
|--------------------------------|--------|--------------------|
| Nominal Voltage                |        | 12V                |
| Nominal Capacity (20HR)        |        | 130Ah              |
| Reserve Capacity               |        | 245min             |
| Cold Cranking Amps@0°F (-18°C) |        | 800A               |
|                                | Length | 510mm (20.1inches) |
| Dimension                      | Width  | 222mm (8.74inches) |
|                                | Height | 217mm (8.54inches) |
| Approx Weight                  |        | 37.2kg (82.0lbs)   |
| Terminal                       |        | 1                  |
| Cell layout                    |        | 3                  |
| Hold-Down                      |        | В0                 |
| Case                           |        | Black-PP Material  |
| Cover                          |        | Black-PP Material  |
| Handle                         |        | TS8                |