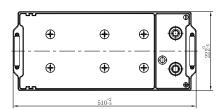

## **CHARACTERISTICS**

| Item                           |        | Specifications     |
|--------------------------------|--------|--------------------|
| Nominal Voltage                |        | 12V                |
| Nominal Capacity (20HR)        |        | 130Ah              |
| Reserve Capacity               |        | 245min             |
| Cold Cranking Amps@0°F (-18°C) |        | 800A               |
|                                | Length | 510mm (20.1inches) |
| Dimension                      | Width  | 222mm (8.74inches) |
|                                | Height | 217mm (8.54inches) |
| Approx Weight                  |        | 37.2kg (82.0lbs)   |
| Terminal                       |        | 1                  |
| Cell layout                    |        | 3                  |
| Hold-Down                      |        | В0                 |
| Case                           |        | Black-PP Material  |
| Cover                          |        | Black-PP Material  |
| Handle                         |        | TS8                |