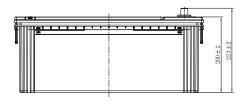

## **CHARACTERISTICS**

| Item                           |        | Specifications       |
|--------------------------------|--------|----------------------|
| Nominal Voltage                |        | 12V                  |
| Nominal Capacity (20HR)        |        | 130Ah                |
| Reserve Capacity               |        | 245min               |
| Cold Cranking Amps@0°F (-18°C) |        | 880A                 |
| Dimension                      | Length | 504mm (19.8inches)   |
|                                | Width  | 183.5mm (7.22inches) |
|                                | Height | 223mm (8.78inches)   |
| Approx Weight                  |        | 34.1kg (75.2lbs)     |
| Terminal                       |        | 1                    |
| Cell layout                    |        | 3                    |
| Hold-Down                      |        | В0                   |
| Case                           |        | Black-PP Material    |
| Cover                          |        | Black-PP Material    |
| Handle                         |        | TS8                  |