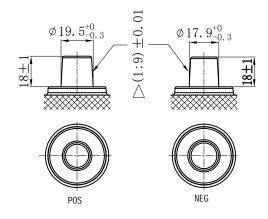

## **CHARACTERISTICS**

| Item                           |        | Specifications       |
|--------------------------------|--------|----------------------|
| Nominal Voltage                |        | 12V                  |
| Nominal Capacity (20HR)        |        | 130Ah                |
| Reserve Capacity               |        | 245min               |
| Cold Cranking Amps@0°F (-18°C) |        | 880A                 |
| Dimension                      | Length | 504mm (19.8inches)   |
|                                | Width  | 183.5mm (7.22inches) |
|                                | Height | 223mm (8.78inches)   |
| Approx Weight                  |        | 34.1kg (75.2lbs)     |
| Terminal                       |        | 1                    |
| Cell layout                    |        | 3                    |
| Hold-Down                      |        | В0                   |
| Case                           |        | Black-PP Material    |
| Cover                          |        | Black-PP Material    |
| Handle                         |        | TS8                  |