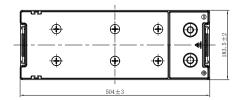

## **CHARACTERISTICS**

| Item                           |        | Specifications       |
|--------------------------------|--------|----------------------|
| Nominal Voltage                |        | 12V                  |
| Nominal Capacity (20HR)        |        | 130Ah                |
| Reserve Capacity               |        | 245min               |
| Cold Cranking Amps@0°F (-18°C) |        | 880A                 |
| Dimension                      | Length | 504mm (19.8inches)   |
|                                | Width  | 183.5mm (7.22inches) |
|                                | Height | 223mm (8.78inches)   |
| Approx Weight                  |        | 34.1kg (75.2lbs)     |
| Terminal                       |        | 1                    |
| Cell layout                    |        | 3                    |
| Hold-Down                      |        | В0                   |
| Case                           |        | Black-PP Material    |
| Cover                          |        | Black-PP Material    |
| Handle                         |        | TS8                  |