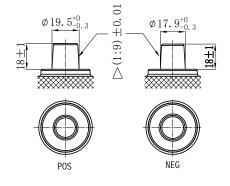

## **CHARACTERISTICS**

| Item                           |        | Specifications    |
|--------------------------------|--------|-------------------|
| Nominal Voltage                |        | 12V               |
| Nominal Capacity (20HR)        |        | 135Ah             |
| Reserve Capacity               |        | 256mir            |
| Cold Cranking Amps@0°F (-18°C) |        | 800A              |
|                                | Length | 510mm(20.1inches) |
| Dimension                      | Width  | 222mm(8.74inches) |
|                                | Height | 217mm(8.54inches) |
| Approx Weight                  |        | 37.7kg(83.1lbs)   |
| Terminal                       |        | 1                 |
| Cell layout                    |        | 3                 |
| Hold-Down                      |        | BO                |
| Case                           |        | Black-PP Materia  |
| Cover                          |        | Black-PP Material |
| Handle                         |        | TS8               |
|                                |        |                   |