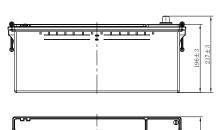

## **CHARACTERISTICS**

| Item                           |        | Specifications    |
|--------------------------------|--------|-------------------|
| Nominal Voltage                |        | 12V               |
| Nominal Capacity (20HR)        |        | 135Ah             |
| Reserve Capacity               |        | 256mir            |
| Cold Cranking Amps@0°F (-18°C) |        | 800A              |
|                                | Length | 510mm(20.1inches) |
| Dimension                      | Width  | 222mm(8.74inches) |
|                                | Height | 217mm(8.54inches) |
| Approx Weight                  |        | 37.7kg(83.1lbs)   |
| Terminal                       |        | 1                 |
| Cell layout                    |        | 3                 |
| Hold-Down                      |        | BO                |
| Case                           |        | Black-PP Materia  |
| Cover                          |        | Black-PP Material |
| Handle                         |        | TS8               |
|                                |        |                   |