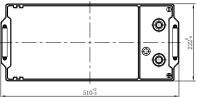

## **CHARACTERISTICS**

| Item                           |        | Specifications    |
|--------------------------------|--------|-------------------|
| Nominal Voltage                |        | 12V               |
| Nominal Capacity (20HR)        |        | 135Ah             |
| Reserve Capacity               |        | 256mir            |
| Cold Cranking Amps@0°F (-18°C) |        | 800A              |
|                                | Length | 510mm(20.1inches) |
| Dimension                      | Width  | 222mm(8.74inches) |
|                                | Height | 217mm(8.54inches) |
| Approx Weight                  |        | 37.7kg(83.1lbs)   |
| Terminal                       |        | 1                 |
| Cell layout                    |        | 3                 |
| Hold-Down                      |        | BO                |
| Case                           |        | Black-PP Materia  |
| Cover                          |        | Black-PP Material |
| Handle                         |        | TS8               |
|                                |        |                   |