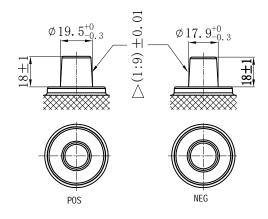

## **CHARACTERISTICS**

| Item                           |        | Specifications     |
|--------------------------------|--------|--------------------|
| Nominal Voltage                |        | 12V                |
| Nominal Capacity (20HR)        |        | 150Ah              |
| Reserve Capacity               |        | 290min             |
| Cold Cranking Amps@0°F (-18°C) |        | 900A               |
| Dimension                      | Length | 510mm (20.1inches) |
|                                | Width  | 222mm (8.74inches) |
|                                | Height | 217mm (8.54inches) |
| Approx Weight                  |        | 39.0kg (86.0lbs)   |
| Terminal                       |        | 1                  |
| Cell layout                    |        | 3                  |
| Hold-Down                      |        | В0                 |
| Case                           |        | Black-PP Material  |
| Cover                          |        | Black-PP Material  |
| Handle                         |        | TS8                |