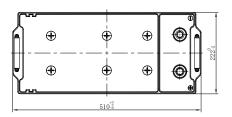

## **CHARACTERISTICS**

| Item                           |        | Specifications     |
|--------------------------------|--------|--------------------|
| Nominal Voltage                |        | 12V                |
| Nominal Capacity (20HR)        |        | 150Ah              |
| Reserve Capacity               |        | 290min             |
| Cold Cranking Amps@0°F (-18°C) |        | 900A               |
| Dimension                      | Length | 510mm (20.1inches) |
|                                | Width  | 222mm (8.74inches) |
|                                | Height | 217mm (8.54inches) |
| Approx Weight                  |        | 39.0kg (86.0lbs)   |
| Terminal                       |        | 1                  |
| Cell layout                    |        | 3                  |
| Hold-Down                      |        | В0                 |
| Case                           |        | Black-PP Material  |
| Cover                          |        | Black-PP Material  |
| Handle                         |        | TS8                |