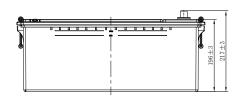

## **CHARACTERISTICS**

| Item                           |        | Specifications     |
|--------------------------------|--------|--------------------|
| Nominal Voltage                |        | 12V                |
| Nominal Capacity (20HR)        |        | 150Ah              |
| Reserve Capacity               |        | 290min             |
| Cold Cranking Amps@0°F (-18°C) |        | 900A               |
| Dimension                      | Length | 510mm (20.1inches) |
|                                | Width  | 222mm (8.74inches) |
|                                | Height | 217mm (8.54inches) |
| Approx Weight                  |        | 39.0kg (86.0lbs)   |
| Terminal                       |        | 1                  |
| Cell layout                    |        | 3                  |
| Hold-Down                      |        | В0                 |
| Case                           |        | Black-PP Material  |
| Cover                          |        | Black-PP Material  |
| Handle                         |        | TS8                |