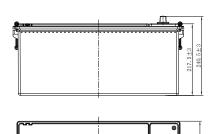

### **CHARACTERISTICS**

| Item                           |        | Specifications       |
|--------------------------------|--------|----------------------|
| Nominal Voltage                |        | 12V                  |
| Nominal Capacity (20HR)        |        | 165Ah                |
| Reserve Capacity               |        | 324min               |
| Cold Cranking Amps@0°F (-18°C) |        | 920A                 |
|                                | Length | 521mm (20.5inches)   |
| Dimension                      | Width  | 261mm (10.3inches)   |
|                                | Height | 240.5mm (9.47inches) |
| Approx Weight                  |        | 49.5kg (109.1lbs)    |
| Terminal                       |        | 1                    |
| Cell layout                    |        | 4                    |
| Hold-Down                      |        | В0                   |
| Case                           |        | Black-PP Material    |
| Cover                          |        | Black-PP Material    |
| Handle                         |        | TS8                  |
|                                |        |                      |