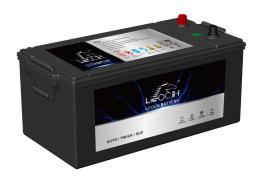

## **HEAVY DUTY FLOODED BATTERY**

155H52L (12V165Ah)

### **CHARACTERISTICS**

| Item                           |        | Specifications       |
|--------------------------------|--------|----------------------|
| Nominal Voltage                |        | 12V                  |
| Nominal Capacity (20HR)        |        | 165Ah                |
| Reserve Capacity               |        | 324min               |
| Cold Cranking Amps@0°F (-18°C) |        | 920A                 |
|                                | Length | 521mm (20.5inches)   |
| Dimension                      | Width  | 261mm (10.3inches)   |
|                                | Height | 240.5mm (9.47inches) |
| Approx Weight                  |        | 49.5kg (109.1lbs)    |
| Terminal                       |        | 1                    |
| Cell layout                    |        | 4                    |
| Hold-Down                      |        | В0                   |
| Case                           |        | Black-PP Material    |
| Cover                          |        | Black-PP Material    |
| Handle                         |        | TS8                  |
|                                |        |                      |