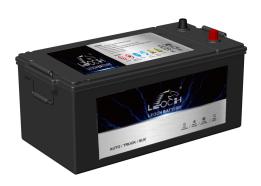

## **HEAVY DUTY FLOODED BATTERY**

155H52R (12V165Ah)

## **CHARACTERISTICS**

| Item                           |        | Specifications       |
|--------------------------------|--------|----------------------|
| Nominal Voltage                |        | 12V                  |
| Nominal Capacity (20HR)        |        | 165Ah                |
| Reserve Capacity               |        | 324min               |
| Cold Cranking Amps@0°F (-18°C) |        | 950A                 |
| Dimension                      | Length | 521mm (20.5inches)   |
|                                | Width  | 261mm (10.3inches)   |
|                                | Height | 240.5mm (9.47inches) |
| Approx Weight                  |        | 49.2kg (108.5lbs)    |
| Terminal                       |        | 1                    |
| Cell layout                    |        | 3                    |
| Hold-Down                      |        | В0                   |
| Case                           |        | Black-PP Material    |
| Cover                          |        | Black-PP Material    |
| Handle                         |        | TS8                  |