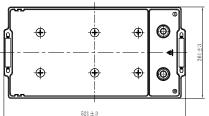

## **CHARACTERISTICS**

| Item                           |        | Specifications       |
|--------------------------------|--------|----------------------|
| Nominal Voltage                |        | 12V                  |
| Nominal Capacity (20HR)        |        | 165Ah                |
| Reserve Capacity               |        | 324min               |
| Cold Cranking Amps@0°F (-18°C) |        | 950A                 |
| Dimension                      | Length | 521mm (20.5inches)   |
|                                | Width  | 261mm (10.3inches)   |
|                                | Height | 240.5mm (9.47inches) |
| Approx Weight                  |        | 49.2kg (108.5lbs)    |
| Terminal                       |        | 1                    |
| Cell layout                    |        | 3                    |
| Hold-Down                      |        | В0                   |
| Case                           |        | Black-PP Material    |
| Cover                          |        | Black-PP Material    |
| Handle                         |        | TS8                  |