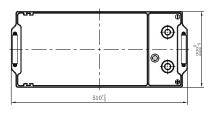

## **CHARACTERISTICS**

| Item                           |        | Specifications     |
|--------------------------------|--------|--------------------|
| Nominal Voltage                |        | 12V                |
| Nominal Capacity (20HR)        |        | 160Ah              |
| Reserve Capacity               |        | 313min             |
| Cold Cranking Amps@0°F (-18°C) |        | 950A               |
|                                | Length | 510mm (20.1inches) |
| Dimension                      | Width  | 222mm (8.74inches) |
|                                | Height | 217mm (8.54inches) |
| Approx Weight                  |        | 40.3kg (88.8lbs)   |
| Terminal                       |        | 1                  |
| Cell layout                    |        | 3                  |
| Hold-Down                      |        | B0                 |
| Case                           |        | Black-PP Material  |
| Cover                          |        | Black-PP Material  |
| Handle                         |        | TS8                |