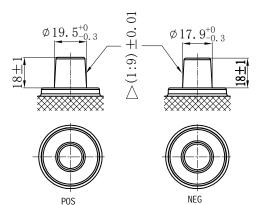

## **CHARACTERISTICS**

| Item                           |        | Specifications     |
|--------------------------------|--------|--------------------|
| Nominal Voltage                |        | 12V                |
| Nominal Capacity (20HR)        |        | 160Ah              |
| Reserve Capacity               |        | 313min             |
| Cold Cranking Amps@0°F (-18°C) |        | 950A               |
|                                | Length | 510mm (20.1inches) |
| Dimension                      | Width  | 222mm (8.74inches) |
|                                | Height | 217mm (8.54inches) |
| Approx Weight                  |        | 40.3kg (88.8lbs)   |
| Terminal                       |        | 1                  |
| Cell layout                    |        | 3                  |
| Hold-Down                      |        | B0                 |
| Case                           |        | Black-PP Material  |
| Cover                          |        | Black-PP Material  |
| Handle                         |        | TS8                |