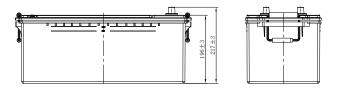

## **CHARACTERISTICS**

| Item                           |        | Specifications     |
|--------------------------------|--------|--------------------|
| Nominal Voltage                |        | 12V                |
| Nominal Capacity (20HR)        |        | 160Ah              |
| Reserve Capacity               |        | 313min             |
| Cold Cranking Amps@0°F (-18°C) |        | 950A               |
|                                | Length | 510mm (20.1inches) |
| Dimension                      | Width  | 222mm (8.74inches) |
|                                | Height | 217mm (8.54inches) |
| Approx Weight                  |        | 40.3kg (88.8lbs)   |
| Terminal                       |        | 1                  |
| Cell layout                    |        | 3                  |
| Hold-Down                      |        | B0                 |
| Case                           |        | Black-PP Material  |
| Cover                          |        | Black-PP Material  |
| Handle                         |        | TS8                |