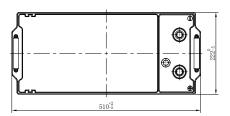

## **CHARACTERISTICS**

| Item                           |        | Specifications     |
|--------------------------------|--------|--------------------|
| Nominal Voltage                |        | 12V                |
| Nominal Capacity (20HR)        |        | 165Ah              |
| Reserve Capacity               |        | 324min             |
| Cold Cranking Amps@0°F (-18°C) |        | 1000A              |
|                                | Length | 510mm (20.1inches) |
| Dimension                      | Width  | 222mm (8.74inches) |
|                                | Height | 217mm (8.54inches) |
| Approx Weight                  |        | 41.2kg (90.8lbs)   |
| Terminal                       |        | 1                  |
| Cell layout                    |        | 3                  |
| Hold-Down                      |        | В0                 |
| Case                           |        | Black-PP Material  |
| Cover                          |        | Black-PP Material  |
| Handle                         |        | TS8                |
|                                |        |                    |