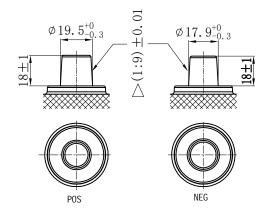

## **CHARACTERISTICS**

| Item                           |        | Specifications     |
|--------------------------------|--------|--------------------|
| Nominal Voltage                |        | 12V                |
| Nominal Capacity (20HR)        |        | 165Ah              |
| Reserve Capacity               |        | 324min             |
| Cold Cranking Amps@0°F (-18°C) |        | 1000A              |
|                                | Length | 510mm (20.1inches) |
| Dimension                      | Width  | 222mm (8.74inches) |
|                                | Height | 217mm (8.54inches) |
| Approx Weight                  |        | 41.2kg (90.8lbs)   |
| Terminal                       |        | 1                  |
| Cell layout                    |        | 3                  |
| Hold-Down                      |        | В0                 |
| Case                           |        | Black-PP Material  |
| Cover                          |        | Black-PP Material  |
| Handle                         |        | TS8                |
|                                |        |                    |