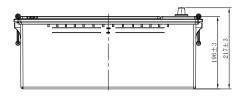

## **CHARACTERISTICS**

| Item                           |        | Specifications     |
|--------------------------------|--------|--------------------|
| Nominal Voltage                |        | 12V                |
| Nominal Capacity (20HR)        |        | 165Ah              |
| Reserve Capacity               |        | 324min             |
| Cold Cranking Amps@0°F (-18°C) |        | 1000A              |
|                                | Length | 510mm (20.1inches) |
| Dimension                      | Width  | 222mm (8.74inches) |
|                                | Height | 217mm (8.54inches) |
| Approx Weight                  |        | 41.2kg (90.8lbs)   |
| Terminal                       |        | 1                  |
| Cell layout                    |        | 3                  |
| Hold-Down                      |        | В0                 |
| Case                           |        | Black-PP Material  |
| Cover                          |        | Black-PP Material  |
| Handle                         |        | TS8                |
|                                |        |                    |