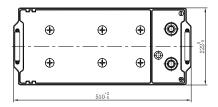

## **CHARACTERISTICS**

| Item                           |        | Specifications     |
|--------------------------------|--------|--------------------|
| Nominal Voltage                |        | 12V                |
| Nominal Capacity (20HR)        |        | 165Ah              |
| Reserve Capacity               |        | 324min             |
| Cold Cranking Amps@0°F (-18°C) |        | 1000A              |
|                                | Length | 510mm (20.1inches) |
| Dimension                      | Width  | 222mm (8.74inches) |
|                                | Height | 217mm (8.54inches) |
| Approx Weight                  |        | 41.2kg (90.8lbs)   |
| Terminal                       |        | 1                  |
| Cell layout                    |        | 3                  |
| Hold-Down                      |        | В0                 |
| Case                           |        | Black-PP Material  |
| Cover                          |        | Black-PP Material  |
| Handle                         |        | TS8                |