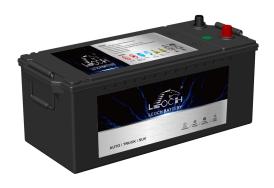

## **HEAVY DUTY FLOODED BATTERY**

165G51R (12V165Ah)

## **CHARACTERISTICS**

| Item                           |        | Specifications     |
|--------------------------------|--------|--------------------|
| Nominal Voltage                |        | 12V                |
| Nominal Capacity (20HR)        |        | 165Ah              |
| Reserve Capacity               |        | 324min             |
| Cold Cranking Amps@0°F (-18°C) |        | 1000A              |
|                                | Length | 510mm (20.1inches) |
| Dimension                      | Width  | 222mm (8.74inches) |
|                                | Height | 217mm (8.54inches) |
| Approx Weight                  |        | 41.2kg (90.8lbs)   |
| Terminal                       |        | 1                  |
| Cell layout                    |        | 3                  |
| Hold-Down                      |        | В0                 |
| Case                           |        | Black-PP Material  |
| Cover                          |        | Black-PP Material  |
| Handle                         |        | TS8                |