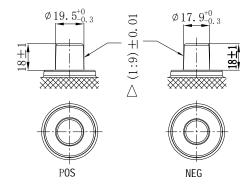

## **CHARACTERISTICS**

| Item                           |        | Specifications     |
|--------------------------------|--------|--------------------|
| Nominal Voltage                |        | 12V                |
| Nominal Capacity (20HR)        |        | 165Ah              |
| Reserve Capacity               |        | 324min             |
| Cold Cranking Amps@0°F (-18°C) |        | 1000A              |
|                                | Length | 510mm (20.1inches) |
| Dimension                      | Width  | 222mm (8.74inches) |
|                                | Height | 217mm (8.54inches) |
| Approx Weight                  |        | 41.2kg (90.8lbs)   |
| Terminal                       |        | 1                  |
| Cell layout                    |        | 3                  |
| Hold-Down                      |        | В0                 |
| Case                           |        | Black-PP Material  |
| Cover                          |        | Black-PP Material  |
| Handle                         |        | TS8                |