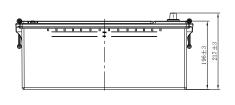

## **CHARACTERISTICS**

| Item                           |        | Specifications     |
|--------------------------------|--------|--------------------|
| Nominal Voltage                |        | 12V                |
| Nominal Capacity (20HR)        |        | 165Ah              |
| Reserve Capacity               |        | 324min             |
| Cold Cranking Amps@0°F (-18°C) |        | 1000A              |
|                                | Length | 510mm (20.1inches) |
| Dimension                      | Width  | 222mm (8.74inches) |
|                                | Height | 217mm (8.54inches) |
| Approx Weight                  |        | 41.2kg (90.8lbs)   |
| Terminal                       |        | 1                  |
| Cell layout                    |        | 3                  |
| Hold-Down                      |        | В0                 |
| Case                           |        | Black-PP Material  |
| Cover                          |        | Black-PP Material  |
| Handle                         |        | TS8                |