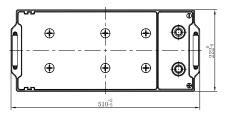

## **CHARACTERISTICS**

| Item                           |        | Specifications     |
|--------------------------------|--------|--------------------|
| Nominal Voltage                |        | 12V                |
| Nominal Capacity (20HR)        |        | 170Ah              |
| Reserve Capacity               |        | 336min             |
| Cold Cranking Amps@0°F (-18°C) |        | 1000A              |
| Dimension                      | Length | 510mm (20.1inches) |
|                                | Width  | 222mm (8.74inches) |
|                                | Height | 217mm (8.54inches) |
| Approx Weight                  |        | 41.5kg (91.5lbs)   |
| Terminal                       |        | 1                  |
| Cell layout                    |        | 3                  |
| Hold-Down                      |        | В0                 |
| Case                           |        | Black-PP Material  |
| Cover                          |        | Black-PP Material  |
| Handle                         |        | TS8                |