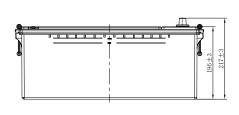

## **CHARACTERISTICS**

| Item                           |        | Specifications     |
|--------------------------------|--------|--------------------|
| Nominal Voltage                |        | 12V                |
| Nominal Capacity (20HR)        |        | 170Ah              |
| Reserve Capacity               |        | 336min             |
| Cold Cranking Amps@0°F (-18°C) |        | 1000A              |
| Dimension                      | Length | 510mm (20.1inches) |
|                                | Width  | 222mm (8.74inches) |
|                                | Height | 217mm (8.54inches) |
| Approx Weight                  |        | 41.5kg (91.5lbs)   |
| Terminal                       |        | 1                  |
| Cell layout                    |        | 3                  |
| Hold-Down                      |        | В0                 |
| Case                           |        | Black-PP Material  |
| Cover                          |        | Black-PP Material  |
| Handle                         |        | TS8                |