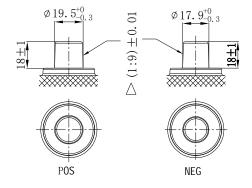

## **CHARACTERISTICS**

| Item                           |        | Specifications     |
|--------------------------------|--------|--------------------|
| Nominal Voltage                |        | 12V                |
| Nominal Capacity (20HR)        |        | 170Ah              |
| Reserve Capacity               |        | 336min             |
| Cold Cranking Amps@0°F (-18°C) |        | 1000A              |
| Dimension                      | Length | 510mm (20.1inches) |
|                                | Width  | 222mm (8.74inches) |
|                                | Height | 217mm (8.54inches) |
| Approx Weight                  |        | 41.5kg (91.5lbs)   |
| Terminal                       |        | 1                  |
| Cell layout                    |        | 3                  |
| Hold-Down                      |        | В0                 |
| Case                           |        | Black-PP Material  |
| Cover                          |        | Black-PP Material  |
| Handle                         |        | TS8                |