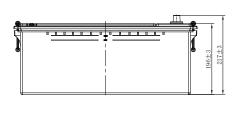

## **CHARACTERISTICS**

| Item                           | Specifications     |
|--------------------------------|--------------------|
| Nominal Voltage                | 12V                |
| Nominal Capacity (20HR)        | 175Ah              |
| Reserve Capacity               | 348min             |
| Cold Cranking Amps@0°F (-18°C) | 1050A              |
| Length                         | 510mm (20.1inches) |
| Dimension                      | 222mm (8.74inches) |
| Height                         | 217mm (8.54inches) |
| Approx Weight                  | 42.7kg (94.1lbs)   |
| Terminal                       | 1                  |
| Cell layout                    | 3                  |
| Hold-Down                      | В0                 |
| Case                           | Black-PP Material  |
| Cover                          | Black-PP Material  |
| Handle                         | TS8                |