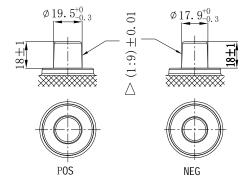

## **CHARACTERISTICS**

| Item                           | Specifications     |
|--------------------------------|--------------------|
| Nominal Voltage                | 12V                |
| Nominal Capacity (20HR)        | 175Ah              |
| Reserve Capacity               | 348min             |
| Cold Cranking Amps@0°F (-18°C) | 1050A              |
| Length                         | 510mm (20.1inches) |
| Dimension                      | 222mm (8.74inches) |
| Height                         | 217mm (8.54inches) |
| Approx Weight                  | 42.7kg (94.1lbs)   |
| Terminal                       | 1                  |
| Cell layout                    | 3                  |
| Hold-Down                      | В0                 |
| Case                           | Black-PP Material  |
| Cover                          | Black-PP Material  |
| Handle                         | TS8                |