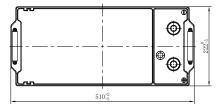

## **CHARACTERISTICS**

| Item                           | Specifications     |
|--------------------------------|--------------------|
| Nominal Voltage                | 12V                |
| Nominal Capacity (20HR)        | 175Ah              |
| Reserve Capacity               | 348min             |
| Cold Cranking Amps@0°F (-18°C) | 1050A              |
| Length                         | 510mm (20.1inches) |
| Dimension                      | 222mm (8.74inches) |
| Height                         | 217mm (8.54inches) |
| Approx Weight                  | 42.7kg (94.1lbs)   |
| Terminal                       | 1                  |
| Cell layout                    | 3                  |
| Hold-Down                      | В0                 |
| Case                           | Black-PP Material  |
| Cover                          | Black-PP Material  |
| Handle                         | TS8                |