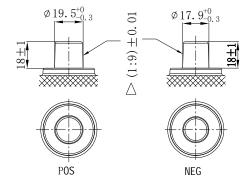

## **CHARACTERISTICS**

| Item                           |        | Specifications     |
|--------------------------------|--------|--------------------|
| Nominal Voltage                |        | 12V                |
| Nominal Capacity (20HR)        |        | 180Ah              |
| Reserve Capacity               |        | 360min             |
| Cold Cranking Amps@0°F (-18°C) |        | 1000A              |
| Dimension                      | Length | 510mm (20.1inches) |
|                                | Width  | 222mm (8.74inches) |
|                                | Height | 217mm (8.54inches) |
| Approx Weight                  |        | 45.0kg (99.2lbs)   |
| Terminal                       |        | 1                  |
| Cell layout                    |        | 3                  |
| Hold-Down                      |        | В0                 |
| Case                           |        | Black-PP Material  |
| Cover                          |        | Black-PP Material  |
| Handle                         |        | TS8                |