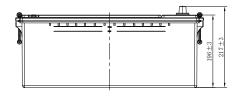

## **CHARACTERISTICS**

| Item                           |        | Specifications     |
|--------------------------------|--------|--------------------|
| Nominal Voltage                |        | 12V                |
| Nominal Capacity (20HR)        |        | 180Ah              |
| Reserve Capacity               |        | 360min             |
| Cold Cranking Amps@0°F (-18°C) |        | 1000A              |
| Dimension                      | Length | 510mm (20.1inches) |
|                                | Width  | 222mm (8.74inches) |
|                                | Height | 217mm (8.54inches) |
| Approx Weight                  |        | 45.0kg (99.2lbs)   |
| Terminal                       |        | 1                  |
| Cell layout                    |        | 3                  |
| Hold-Down                      |        | В0                 |
| Case                           |        | Black-PP Material  |
| Cover                          |        | Black-PP Material  |
| Handle                         |        | TS8                |