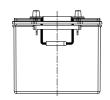

## Ø 19.5<sup>+0</sup><sub>0.3</sub> Ø 17.9<sup>+0</sup><sub>0.3</sub> Ø 17.9<sup>+0</sup><sub>0.3</sub> NEG

- •High capacity and high CCA
- •Maintenance-free
- •High vibration resistance
- •Strong lead-calcium alloy grids for great corrosion resistance
- •High strength PP case and cover no need be worried about breakage
- •OE quality certification