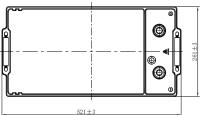

## **CHARACTERISTICS**

| Item                           |        | Specifications       |
|--------------------------------|--------|----------------------|
| Nominal Voltage                |        | 12V                  |
| Nominal Capacity (20HR)        |        | 225Ah                |
| Reserve Capacity               |        | 468min               |
| Cold Cranking Amps@0°F (-18°C) |        | 1280A                |
|                                | Length | 521mm (20.5inches)   |
| Dimension                      | Width  | 261mm (10.3inches)   |
|                                | Height | 240.5mm (9.47inches) |
| Approx Weight                  |        | 57.5kg (126.8lbs)    |
| Terminal                       |        | 1                    |
| Cell layout                    |        | 4                    |
| Hold-Down                      |        | B0                   |
| Case                           |        | Black-PP Material    |
| Cover                          |        | Black-PP Material    |
| Handle                         |        | TS8                  |