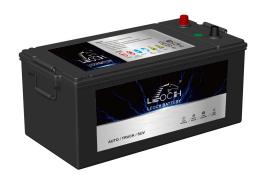

## **HEAVY DUTY FLOODED BATTERY**

225H52L (12V225Ah)

## **CHARACTERISTICS**

| Item                           |        | Specifications       |
|--------------------------------|--------|----------------------|
| Nominal Voltage                |        | 12V                  |
| Nominal Capacity (20HR)        |        | 225Ah                |
| Reserve Capacity               |        | 468min               |
| Cold Cranking Amps@0°F (-18°C) |        | 1280A                |
|                                | Length | 521mm (20.5inches)   |
| Dimension                      | Width  | 261mm (10.3inches)   |
|                                | Height | 240.5mm (9.47inches) |
| Approx Weight                  |        | 57.5kg (126.8lbs)    |
| Terminal                       |        | 1                    |
| Cell layout                    |        | 4                    |
| Hold-Down                      |        | B0                   |
| Case                           |        | Black-PP Material    |
| Cover                          |        | Black-PP Material    |
| Handle                         |        | TS8                  |