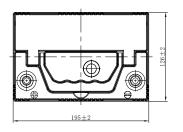

## **CHARACTERISTICS**

|                     | Specifications                                                            |
|---------------------|---------------------------------------------------------------------------|
| age                 | 12V                                                                       |
| acity (20HR)        | 32Ah                                                                      |
| pacity              | 47min                                                                     |
| ng Amps@0°F (-18°C) | 310A                                                                      |
| Length              | 195mm (7.68inches)                                                        |
| Width               | 126mm (4.96inches)                                                        |
| Dimension Height    | 222mm (8.74inches)                                                        |
| ht                  | 9.2kg (20.3lbs)                                                           |
|                     | 3                                                                         |
|                     | 1                                                                         |
|                     | B0                                                                        |
|                     | Black-PP Material                                                         |
|                     | Black-PP Material                                                         |
|                     | TS1                                                                       |
|                     | acity (20HR)<br>pacity<br>g Amps@0°F (-18°C)<br>Length<br>Width<br>Height |