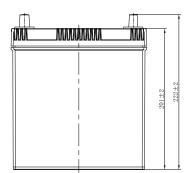

## **CHARACTERISTICS**

|                     | Specifications                                                            |
|---------------------|---------------------------------------------------------------------------|
| age                 | 12V                                                                       |
| acity (20HR)        | 32Ah                                                                      |
| pacity              | 47min                                                                     |
| ng Amps@0°F (-18°C) | 310A                                                                      |
| Length              | 195mm (7.68inches)                                                        |
| Width               | 126mm (4.96inches)                                                        |
| Dimension Height    | 222mm (8.74inches)                                                        |
| ht                  | 9.2kg (20.3lbs)                                                           |
|                     | 3                                                                         |
|                     | 1                                                                         |
|                     | B0                                                                        |
|                     | Black-PP Material                                                         |
|                     | Black-PP Material                                                         |
|                     | TS1                                                                       |
|                     | acity (20HR)<br>pacity<br>g Amps@0°F (-18°C)<br>Length<br>Width<br>Height |