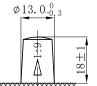

## **CHARACTERISTICS**

|                     | Specifications                                                            |
|---------------------|---------------------------------------------------------------------------|
| age                 | 12V                                                                       |
| acity (20HR)        | 32Ah                                                                      |
| pacity              | 47min                                                                     |
| ng Amps@0°F (-18°C) | 310A                                                                      |
| Length              | 195mm (7.68inches)                                                        |
| Width               | 126mm (4.96inches)                                                        |
| Dimension Height    | 222mm (8.74inches)                                                        |
| ht                  | 9.2kg (20.3lbs)                                                           |
|                     | 3                                                                         |
|                     | 1                                                                         |
|                     | B0                                                                        |
|                     | Black-PP Material                                                         |
|                     | Black-PP Material                                                         |
|                     | TS1                                                                       |
|                     | acity (20HR)<br>pacity<br>g Amps@0°F (-18°C)<br>Length<br>Width<br>Height |