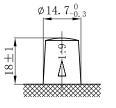

## **CHARACTERISTICS**

|                     | Specifications                                                            |
|---------------------|---------------------------------------------------------------------------|
| age                 | 12V                                                                       |
| acity (20HR)        | 32Ah                                                                      |
| pacity              | 47min                                                                     |
| ng Amps@0°F (-18°C) | 310A                                                                      |
| Length              | 195mm (7.68inches)                                                        |
| Width               | 126mm (4.96inches)                                                        |
| Dimension Height    | 222mm (8.74inches)                                                        |
| ht                  | 9.2kg (20.3lbs)                                                           |
|                     | 3                                                                         |
|                     | 1                                                                         |
|                     | B0                                                                        |
|                     | Black-PP Material                                                         |
|                     | Black-PP Material                                                         |
|                     | TS1                                                                       |
|                     | acity (20HR)<br>pacity<br>g Amps@0°F (-18°C)<br>Length<br>Width<br>Height |