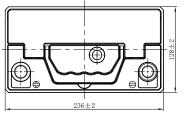

## **CHARACTERISTICS**

| Item                           |        | Specifications     |
|--------------------------------|--------|--------------------|
| Nominal Voltage                |        | 12V                |
| Nominal Capacity (20HR)        |        | 32Ah               |
| Reserve Capacity               |        | 47min              |
| Cold Cranking Amps@0°F (-18°C) |        | 290A               |
|                                | Length | 236mm (9.29inches) |
| Dimension                      | Width  | 128mm (5.04inches) |
|                                | Height | 222mm (8.74inches) |
| Approx Weight                  |        | 10.5kg (23.1lbs)   |
| Terminal                       |        | 1                  |
| Cell layout                    |        | 1                  |
| Hold-Down                      |        | В0                 |
| Case                           |        | Black-PP Material  |
| Cover                          |        | Black-PP Material  |
| Handle                         |        | TS1                |
|                                |        |                    |