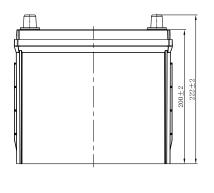

## **CHARACTERISTICS**

| Item                           |        | Specifications     |
|--------------------------------|--------|--------------------|
| Nominal Voltage                |        | 12V                |
| Nominal Capacity (20HR)        |        | 32Ah               |
| Reserve Capacity               |        | 47min              |
| Cold Cranking Amps@0°F (-18°C) |        | 290A               |
|                                | Length | 236mm (9.29inches) |
| Dimension                      | Width  | 128mm (5.04inches) |
|                                | Height | 222mm (8.74inches) |
| Approx Weight                  |        | 10.5kg (23.1lbs)   |
| Terminal                       |        | 1                  |
| Cell layout                    |        | 1                  |
| Hold-Down                      |        | В0                 |
| Case                           |        | Black-PP Material  |
| Cover                          |        | Black-PP Material  |
| Handle                         |        | TS1                |
|                                |        |                    |