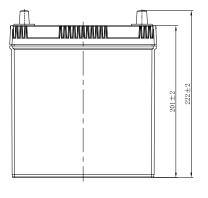

## **CHARACTERISTICS**

| Item                           |        | Specifications     |
|--------------------------------|--------|--------------------|
| Nominal Voltage                |        | 12V                |
| Nominal Capacity (20HR)        |        | 36Ah               |
| Reserve Capacity               |        | 54min              |
| Cold Cranking Amps@0°F (-18°C) |        | 335A               |
|                                | Length | 195mm (7.68inches) |
| Dimension                      | Width  | 126mm (4.96inches) |
|                                | Height | 222mm (8.74inches) |
| Approx Weight                  |        | 9.6kg (21.2lbs)    |
| Terminal                       |        | 3                  |
| Cell layout                    |        | 0                  |
| Hold-Down                      |        | B0                 |
| Case                           |        | Black-PP Material  |
| Cover                          |        | Black-PP Material  |
| Handle                         |        | TS1                |
|                                |        |                    |