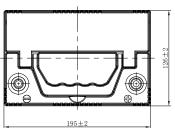

## **CHARACTERISTICS**

| Item                           |        | Specifications     |
|--------------------------------|--------|--------------------|
| Nominal Voltage                |        | 12V                |
| Nominal Capacity (20HR)        |        | 36Ah               |
| Reserve Capacity               |        | 54min              |
| Cold Cranking Amps@0°F (-18°C) |        | 335A               |
|                                | Length | 195mm (7.68inches) |
| Dimension                      | Width  | 126mm (4.96inches) |
|                                | Height | 222mm (8.74inches) |
| Approx Weight                  |        | 9.6kg (21.2lbs)    |
| Terminal                       |        | 3                  |
| Cell layout                    |        | 0                  |
| Hold-Down                      |        | B0                 |
| Case                           |        | Black-PP Material  |
| Cover                          |        | Black-PP Material  |
| Handle                         |        | TS1                |
|                                |        |                    |