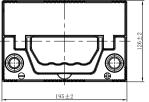

## **CHARACTERISTICS**

| Item                           |        | Specifications     |
|--------------------------------|--------|--------------------|
| Nominal Voltage                |        | 12V                |
| Nominal Capacity (20HR)        |        | 36Ah               |
| Reserve Capacity               |        | 54min              |
| Cold Cranking Amps@0°F (-18°C) |        | 335A               |
|                                | Length | 195mm (7.68inches) |
| Dimension                      | Width  | 126mm (4.96inches) |
|                                | Height | 222mm (8.74inches) |
| Approx Weight                  |        | 9.7kg (21.4lbs)    |
| Terminal                       |        | 1                  |
| Cell layout                    |        | 0                  |
| Hold-Down                      |        | В0                 |
| Case                           |        | Black-PP Material  |
| Cover                          |        | Black-PP Material  |
| Handle                         |        | TS1                |