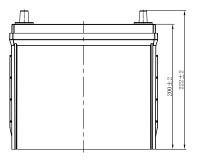

## **CHARACTERISTICS**

| Item                           |        | Specifications     |
|--------------------------------|--------|--------------------|
| Nominal Voltage                |        | 12V                |
| Nominal Capacity (20HR)        |        | 36Ah               |
| Reserve Capacity               |        | 54min              |
| Cold Cranking Amps@0°F (-18°C) |        | 320A               |
|                                | Length | 236mm (9.29inches) |
| Dimension                      | Width  | 128mm (5.04inches) |
|                                | Height | 222mm (8.74inches) |
| Approx Weight                  |        | 10.7kg (23.6lbs)   |
| Terminal                       |        | 3                  |
| Cell layout                    |        | 1                  |
| Hold-Down                      |        | В0                 |
| Case                           |        | Black-PP Material  |
| Cover                          |        | Black-PP Material  |
| Handle                         |        | TS1                |

<sup>236±2</sup> 

Leoch International Technology Ltd.

www.leoch.com

Leoch Batteries Pte Ltd

www.leoch.sg

Leoch Battery Corporation

www.leochamericas.com

Leoch Europe S.A.