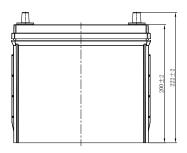

## **CHARACTERISTICS**

| Item                           |        | Specifications     |
|--------------------------------|--------|--------------------|
| Nominal Voltage                |        | 12V                |
| Nominal Capacity (20HR)        |        | 40Ah               |
| Reserve Capacity               |        | 61min              |
| Cold Cranking Amps@0°F (-18°C) |        | 350A               |
|                                | Length | 236mm (9.29inches) |
| Dimension                      | Width  | 128mm (5.04inches) |
|                                | Height | 222mm (8.74inches) |
| Approx Weight                  |        | 11.2kg (24.7lbs)   |
| Terminal                       |        | 3                  |
| Cell layout                    |        | 0                  |
| Hold-Down                      |        | B0                 |
| Case                           |        | Black-PP Material  |
| Cover                          |        | Black-PP Material  |
| Handle                         |        | TS1                |
|                                |        |                    |