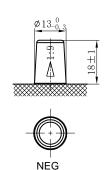

## **CHARACTERISTICS**

| Item                           |        | Specifications     |
|--------------------------------|--------|--------------------|
| Nominal Voltage                |        | 12V                |
| Nominal Capacity (20HR)        |        | 40Ah               |
| Reserve Capacity               |        | 61min              |
| Cold Cranking Amps@0°F (-18°C) |        | 350A               |
|                                | Length | 236mm (9.29inches) |
| Dimension                      | Width  | 128mm (5.04inches) |
|                                | Height | 222mm (8.74inches) |
| Approx Weight                  |        | 11.2kg (24.7lbs)   |
| Terminal                       |        | 3                  |
| Cell layout                    |        | 0                  |
| Hold-Down                      |        | B0                 |
| Case                           |        | Black-PP Material  |
| Cover                          |        | Black-PP Material  |
| Handle                         |        | TS1                |
|                                |        |                    |