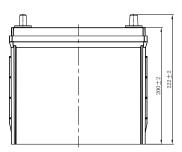

## **CHARACTERISTICS**

| Item                           |        | Specifications     |
|--------------------------------|--------|--------------------|
| Nominal Voltage                |        | 12V                |
| Nominal Capacity (20HR)        |        | 45Ah               |
| Reserve Capacity               |        | 70min              |
| Cold Cranking Amps@0°F (-18°C) |        | 350A               |
|                                | Length | 236mm (9.29inches) |
| Dimension                      | Width  | 128mm (5.04inches) |
|                                | Height | 222mm (8.74inches) |
| Approx Weight                  |        | 11.6kg (25.6lbs)   |
| Terminal                       |        | 3                  |
| Cell layout                    |        | 0                  |
| Hold-Down                      |        | B0                 |
| Case                           |        | Black-PP Material  |
| Cover                          |        | Black-PP Material  |
| Handle                         |        | TS1                |