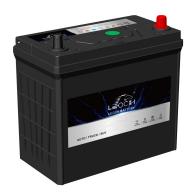

## **FLOODED BATTERY** 46B24L (12V45Ah)

## **CHARACTERISTICS**

| Item                           |        | Specifications     |
|--------------------------------|--------|--------------------|
| Nominal Voltage                |        | 12V                |
| Nominal Capacity (20HR)        |        | 45Ah               |
| Reserve Capacity               |        | 70min              |
| Cold Cranking Amps@0°F (-18°C) |        | 350A               |
|                                | Length | 236mm (9.29inches) |
| Dimension                      | Width  | 128mm (5.04inches) |
|                                | Height | 222mm (8.74inches) |
| Approx Weight                  |        | 11.6kg (25.6lbs)   |
| Terminal                       |        | 3                  |
| Cell layout                    |        | 0                  |
| Hold-Down                      |        | B0                 |
| Case                           |        | Black-PP Material  |
| Cover                          |        | Black-PP Material  |
| Handle                         |        | TS1                |

## **APPLICATIONS**

•Car start

•EV/HEV

•Engine start

POS

ø13

NEG

**GENERAL FEATURES** 