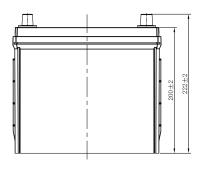

## **CHARACTERISTICS**

| Item                           |        | Specifications     |
|--------------------------------|--------|--------------------|
| Nominal Voltage                |        | 12V                |
| Nominal Capacity (20HR)        |        | 45Ah               |
| Reserve Capacity               |        | 70min              |
| Cold Cranking Amps@0°F (-18°C) |        | 410A               |
| Dimension                      | Length | 236mm (9.29inches) |
|                                | Width  | 128mm (5.04inches) |
|                                | Height | 222mm (8.74inches) |
| Approx Weight                  |        | 11.7kg (25.8lbs)   |
| Terminal                       |        | 1                  |
| Cell layout                    |        | 0                  |
| Hold-Down                      |        | В0                 |
| Case                           |        | Black-PP Material  |
| Cover                          |        | Black-PP Material  |
| Handle                         |        | TS1                |