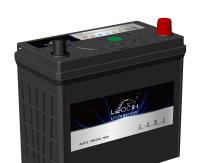

## **FLOODED BATTERY**

46B24LS (12V45Ah)

## **APPLICATIONS**

- Car start
- •EV/HEV
- •Engine start

## POS NEG

- ·High capacity and high CCA
- Long life
- •Advanced lead-calcium alloy technology, maintenance-free design
- •Patented venting system bring less water loss and prevent acid leakage
- •OE quality certification