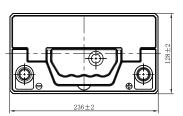

## **CHARACTERISTICS**

| Item                           |        | Specifications     |
|--------------------------------|--------|--------------------|
| Nominal Voltage                |        | 12V                |
| Nominal Capacity (20HR)        |        | 45Ah               |
| Reserve Capacity               |        | 70min              |
| Cold Cranking Amps@0°F (-18°C) |        | 410A               |
| Dimension                      | Length | 236mm (9.29inches) |
|                                | Width  | 128mm (5.04inches) |
|                                | Height | 222mm (8.74inches) |
| Approx Weight                  |        | 11.7kg (25.8lbs)   |
| Terminal                       |        | 1                  |
| Cell layout                    |        | 0                  |
| Hold-Down                      |        | В0                 |
| Case                           |        | Black-PP Material  |
| Cover                          |        | Black-PP Material  |
| Handle                         |        | TS1                |