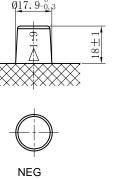

## $\emptyset 19.5_{-0.3}^{0}$ $017.9_{-0.3}^{0}$ POS NEG

- •High capacity and high CCA
- ·Long life
- •Advanced lead-calcium alloy technology, maintenance-free design
- •Patented venting system bring less water loss and prevent acid leakage
- •OE quality certification