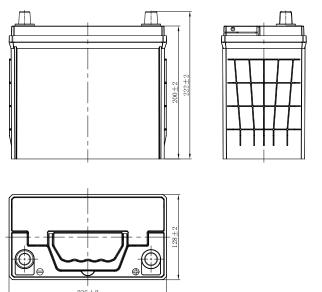

## **CHARACTERISTICS**

| Item                           |        | Specifications     |
|--------------------------------|--------|--------------------|
| Nominal Voltage                |        | 12V                |
| Nominal Capacity (20HR)        |        | 45Ah               |
| Reserve Capacity               |        | 70min              |
| Cold Cranking Amps@0°F (-18°C) |        | 410A               |
|                                | Length | 236mm (9.29inches) |
| Dimension                      | Width  | 128mm (5.04inches) |
|                                | Height | 222mm (8.74inches) |
| Approx Weight                  |        | 11.7kg (25.8lbs)   |
| Terminal                       |        | 1                  |
| Cell layout                    |        | 0                  |
| Hold-Down                      |        | В0                 |
| Case                           |        | Black-PP Material  |
| Cover                          |        | Black-PP Material  |
| Handle                         |        | TS1                |