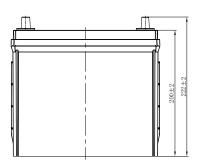

### **CHARACTERISTICS**

| Item                           |        | Specifications     |
|--------------------------------|--------|--------------------|
| Nominal Voltage                |        | 12V                |
| Nominal Capacity (20HR)        |        | 45Ah               |
| Reserve Capacity               |        | 70min              |
| Cold Cranking Amps@0°F (-18°C) |        | 350A               |
|                                | Length | 236mm (9.29inches) |
| Dimension                      | Width  | 128mm (5.04inches) |
|                                | Height | 222mm (8.74inches) |
| Approx Weight                  |        | 11.6kg (25.6lbs)   |
| Terminal                       |        | 3                  |
| Cell layout                    |        | 1                  |
| Hold-Down                      |        | В0                 |
| Case                           |        | Black-PP Material  |
| Cover                          |        | Black-PP Material  |
| Handle                         |        | TS1                |
|                                |        |                    |

# Ø14. 7-0.3 Ø13.0.3 Ø13.0.3 POS NEG

- •High capacity and high CCA
- ·Long life
- •Advanced lead-calcium alloy technology, maintenance-free design
- •Patented venting system bring less water loss and prevent acid leakage
- •OE quality certification