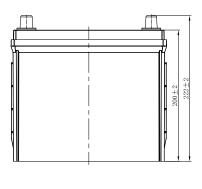

### **CHARACTERISTICS**

| Item                           |        | Specifications     |
|--------------------------------|--------|--------------------|
| Nominal Voltage                |        | 12V                |
| Nominal Capacity (20HR)        |        | 45Ah               |
| Reserve Capacity               |        | 70min              |
| Cold Cranking Amps@0°F (-18°C) |        | 410A               |
|                                | Length | 236mm (9.29inches) |
| Dimension                      | Width  | 128mm (5.04inches) |
|                                | Height | 222mm (8.74inches) |
| Approx Weight                  |        | 11.7kg (25.8lbs)   |
| Terminal                       |        | 1                  |
| Cell layout                    |        | 1                  |
| Hold-Down                      |        | В0                 |
| Case                           |        | Black-PP Material  |
| Cover                          |        | Black-PP Material  |
| Handle                         |        | TS1                |