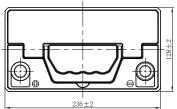

### **CHARACTERISTICS**

| Item                           |        | Specifications     |
|--------------------------------|--------|--------------------|
| Nominal Voltage                |        | 12V                |
| Nominal Capacity (20HR)        |        | 45Ah               |
| Reserve Capacity               |        | 70min              |
| Cold Cranking Amps@0°F (-18°C) |        | 410A               |
|                                | Length | 236mm (9.29inches) |
| Dimension                      | Width  | 128mm (5.04inches) |
|                                | Height | 222mm (8.74inches) |
| Approx Weight                  |        | 11.7kg (25.8lbs)   |
| Terminal                       |        | 1                  |
| Cell layout                    |        | 1                  |
| Hold-Down                      |        | В0                 |
| Case                           |        | Black-PP Material  |
| Cover                          |        | Black-PP Material  |
| Handle                         |        | TS1                |