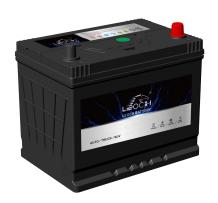

## **FLOODED BATTERY**

46D26L (12V43Ah)

## **CHARACTERISTICS**

| Item                           |        | Specifications       |
|--------------------------------|--------|----------------------|
| Nominal Voltage                |        | 12V                  |
| Nominal Capacity (20HR)        |        | 43Ah                 |
| Reserve Capacity               |        | 66min                |
| Cold Cranking Amps@0°F (-18°C) |        | 360A                 |
|                                | Length | 259mm (10.2inches)   |
| Dimension                      | Width  | 174.8mm (6.88inches) |
|                                | Height | 221mm (8.70inches)   |
| Approx Weight                  |        | 14.8kg (32.6lbs)     |
| Terminal                       |        | 1                    |
| Cell layout                    |        | 0                    |
| Hold-Down                      |        | B1                   |
| Case                           |        | Black-PP Material    |
| Cover                          |        | Black-PP Material    |
| Handle                         |        | TS1                  |
|                                |        |                      |

## **APPLICATIONS**

- Car start
- •EV/HEV
- •Engine start

## POS NEG

- ·High capacity and high CCA
- Long life
- •Advanced lead-calcium alloy technology, maintenance-free design
- •Patented venting system bring less water loss and prevent acid leakage
- •OE quality certification