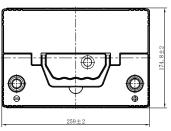

## **CHARACTERISTICS**

| Item                           |        | Specifications       |
|--------------------------------|--------|----------------------|
| Nominal Voltage                |        | 12V                  |
| Nominal Capacity (20HR)        |        | 43Ah                 |
| Reserve Capacity               |        | 66min                |
| Cold Cranking Amps@0°F (-18°C) |        | 360A                 |
|                                | Length | 259mm (10.2inches)   |
| Dimension                      | Width  | 174.8mm (6.88inches) |
|                                | Height | 221mm (8.70inches)   |
| Approx Weight                  |        | 14.8kg (32.6lbs)     |
| Terminal                       |        | 1                    |
| Cell layout                    |        | 0                    |
| Hold-Down                      |        | B1                   |
| Case                           |        | Black-PP Material    |
| Cover                          |        | Black-PP Material    |
| Handle                         |        | TS1                  |
|                                |        |                      |