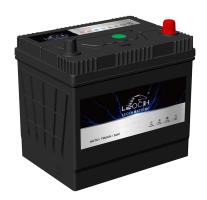

## **FLOODED BATTERY**

50D23L (12V55Ah)

## **CHARACTERISTICS**

| Item                           |        | Specifications       |
|--------------------------------|--------|----------------------|
| Nominal Voltage                |        | 12V                  |
| Nominal Capacity (20HR)        |        | 55Ah                 |
| Reserve Capacity               |        | 88min                |
| Cold Cranking Amps@0°F (-18°C) |        | 480A                 |
| Dimension                      | Length | 231.5mm (9.11inches) |
|                                | Width  | 172mm (6.77inches)   |
|                                | Height | 223mm (8.78inches)   |
| Approx Weight                  |        | 14.7kg (32.4lbs)     |
| Terminal                       |        | 1                    |
| Cell layout                    |        | 0                    |
| Hold-Down                      |        | В0                   |
| Case                           |        | Black-PP Material    |
| Cover                          |        | Black-PP Material    |
| Handle                         |        | TS1                  |