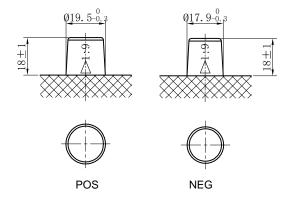

## **CHARACTERISTICS**

| Item                           |        | Specifications       |
|--------------------------------|--------|----------------------|
| Nominal Voltage                |        | 12V                  |
| Nominal Capacity (20HR)        |        | 55Ah                 |
| Reserve Capacity               |        | 88min                |
| Cold Cranking Amps@0°F (-18°C) |        | 480A                 |
| Dimension                      | Length | 231.5mm (9.11inches) |
|                                | Width  | 172mm (6.77inches)   |
|                                | Height | 223mm (8.78inches)   |
| Approx Weight                  |        | 14.7kg (32.4lbs)     |
| Terminal                       |        | 1                    |
| Cell layout                    |        | 0                    |
| Hold-Down                      |        | В0                   |
| Case                           |        | Black-PP Material    |
| Cover                          |        | Black-PP Material    |
| Handle                         |        | TS1                  |