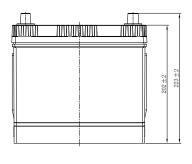

## **CHARACTERISTICS**

| Item                           |        | Specifications       |
|--------------------------------|--------|----------------------|
| Nominal Voltage                |        | 12V                  |
| Nominal Capacity (20HR)        |        | 55Ah                 |
| Reserve Capacity               |        | 88min                |
| Cold Cranking Amps@0°F (-18°C) |        | 480A                 |
| Dimension                      | Length | 231.5mm (9.11inches) |
|                                | Width  | 172mm (6.77inches)   |
|                                | Height | 223mm (8.78inches)   |
| Approx Weight                  |        | 14.7kg (32.4lbs)     |
| Terminal                       |        | 1                    |
| Cell layout                    |        | 0                    |
| Hold-Down                      |        | В0                   |
| Case                           |        | Black-PP Material    |
| Cover                          |        | Black-PP Material    |
| Handle                         |        | TS1                  |