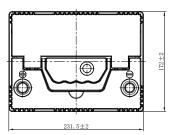

### **CHARACTERISTICS**

| Item                           |        | Specifications       |
|--------------------------------|--------|----------------------|
| Nominal Voltage                |        | 12V                  |
| Nominal Capacity (20HR)        |        | 55Ah                 |
| Reserve Capacity               |        | 88min                |
| Cold Cranking Amps@0°F (-18°C) |        | 480A                 |
|                                | Length | 231.5mm (9.11inches) |
| Dimension                      | Width  | 172mm (6.77inches)   |
|                                | Height | 223mm (8.78inches)   |
| Approx Weight                  |        | 14.7kg (32.4lbs)     |
| Terminal                       |        | 1                    |
| Cell layout                    |        | 1                    |
| Hold-Down                      |        | B0                   |
| Case                           |        | Black-PP Material    |
| Cover                          |        | Black-PP Material    |
| Handle                         |        | TS1                  |