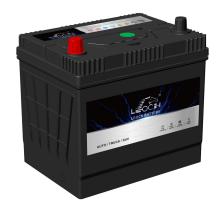

# 50D23R (12V55Ah)

### **APPLICATIONS**

- Car start
- •EV/HEV
- •Engine start

# POS NEG

- ·High capacity and high CCA
- Long life
- •Advanced lead-calcium alloy technology, maintenance-free design
- •Patented venting system bring less water loss and prevent acid leakage
- •OE quality certification