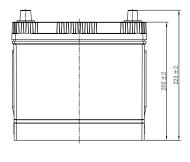

### **CHARACTERISTICS**

| Item                           |        | Specifications       |
|--------------------------------|--------|----------------------|
| Nominal Voltage                |        | 12V                  |
| Nominal Capacity (20HR)        |        | 55Ah                 |
| Reserve Capacity               |        | 88min                |
| Cold Cranking Amps@0°F (-18°C) |        | 480A                 |
|                                | Length | 231.5mm (9.11inches) |
| Dimension                      | Width  | 172mm (6.77inches)   |
|                                | Height | 223mm (8.78inches)   |
| Approx Weight                  |        | 14.7kg (32.4lbs)     |
| Terminal                       |        | 1                    |
| Cell layout                    |        | 1                    |
| Hold-Down                      |        | B0                   |
| Case                           |        | Black-PP Material    |
| Cover                          |        | Black-PP Material    |
| Handle                         |        | TS1                  |