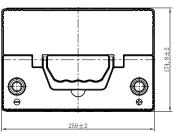

### **CHARACTERISTICS**

| Item                           |        | Specifications       |
|--------------------------------|--------|----------------------|
| Nominal Voltage                |        | 12V                  |
| Nominal Capacity (20HR)        |        | 55Ah                 |
| Reserve Capacity               |        | 88min                |
| Cold Cranking Amps@0°F (-18°C) |        | 450A                 |
| Dimension                      | Length | 259mm (10.2inches)   |
|                                | Width  | 174.8mm (6.88inches) |
|                                | Height | 221mm (8.70inches)   |
| Approx Weight                  |        | 16.1kg (35.5lbs)     |
| Terminal                       |        | 1                    |
| Cell layout                    |        | 0                    |
| Hold-Down                      |        | B1                   |
| Case                           |        | Black-PP Material    |
| Cover                          |        | Black-PP Material    |
| Handle                         |        | TS1                  |
|                                |        |                      |