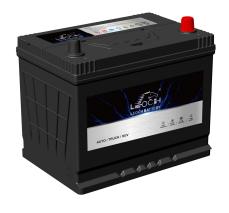

# **FLOODED BATTERY**

# 50D26L (12V55Ah)

## **APPLICATIONS**

- Car start
- •EV/HEV
- •Engine start

# POS NEG

- ·High capacity and high CCA
- Long life
- •Advanced lead-calcium alloy technology, maintenance-free design
- •Patented venting system bring less water loss and prevent acid leakage
- •OE quality certification