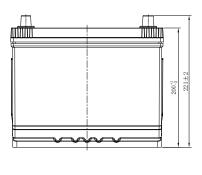

### **CHARACTERISTICS**

| Item                           |        | Specifications       |
|--------------------------------|--------|----------------------|
| Nominal Voltage                |        | 12V                  |
| Nominal Capacity (20HR)        |        | 55Ah                 |
| Reserve Capacity               |        | 88min                |
| Cold Cranking Amps@0°F (-18°C) |        | 450A                 |
| Dimension                      | Length | 259mm (10.2inches)   |
|                                | Width  | 174.8mm (6.88inches) |
|                                | Height | 221mm (8.70inches)   |
| Approx Weight                  |        | 16.1kg (35.5lbs)     |
| Terminal                       |        | 1                    |
| Cell layout                    |        | 0                    |
| Hold-Down                      |        | B1                   |
| Case                           |        | Black-PP Material    |
| Cover                          |        | Black-PP Material    |
| Handle                         |        | TS1                  |
|                                |        |                      |