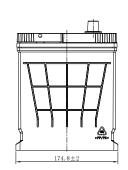

#### **CHARACTERISTICS**

| Item                           |        | Specifications       |
|--------------------------------|--------|----------------------|
| Nominal Voltage                |        | 12V                  |
| Nominal Capacity (20HR)        |        | 55Ah                 |
| Reserve Capacity               |        | 88min                |
| Cold Cranking Amps@0°F (-18°C) |        | 450A                 |
|                                | Length | 259mm (10.2inches)   |
| Dimension                      | Width  | 174.8mm (6.88inches) |
|                                | Height | 221mm (8.70inches)   |
| Approx Weight                  |        | 16.1kg (35.5lbs)     |
| Terminal                       |        | 1                    |
| Cell layout                    |        | 1                    |
| Hold-Down                      |        | B1                   |
| Case                           |        | Black-PP Material    |
| Cover                          |        | Black-PP Material    |
| Handle                         |        | TS1                  |
|                                |        |                      |