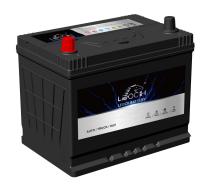

### **FLOODED BATTERY**

## 50D26R (12V55Ah)

#### **APPLICATIONS**

- Car start
- •EV/HEV
- •Engine start