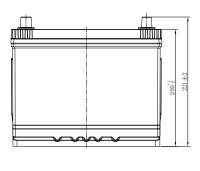

#### **CHARACTERISTICS**

| Item                           |        | Specifications       |
|--------------------------------|--------|----------------------|
| Nominal Voltage                |        | 12V                  |
| Nominal Capacity (20HR)        |        | 55Ah                 |
| Reserve Capacity               |        | 88min                |
| Cold Cranking Amps@0°F (-18°C) |        | 450A                 |
|                                | Length | 259mm (10.2inches)   |
| Dimension                      | Width  | 174.8mm (6.88inches) |
|                                | Height | 221mm (8.70inches)   |
| Approx Weight                  |        | 16.1kg (35.5lbs)     |
| Terminal                       |        | 1                    |
| Cell layout                    |        | 1                    |
| Hold-Down                      |        | B1                   |
| Case                           |        | Black-PP Material    |
| Cover                          |        | Black-PP Material    |
| Handle                         |        | TS1                  |
|                                |        |                      |