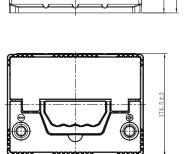

### **CHARACTERISTICS**

| Item                           |        | Specifications       |
|--------------------------------|--------|----------------------|
| Nominal Voltage                |        | 12V                  |
| Nominal Capacity (20HR)        |        | 60Ah                 |
| Reserve Capacity               |        | 98min                |
| Cold Cranking Amps@0°F (-18°C) |        | 520A                 |
|                                | Length | 231.5mm (9.11inches) |
| Dimension                      | Width  | 174.5mm (6.87inches) |
|                                | Height | 223mm (8.78inches)   |
| Approx Weight                  |        | 15.2kg (33.5lbs)     |
| Terminal                       |        | 1                    |
| Cell layout                    |        | 0                    |
| Hold-Down                      |        | B1                   |
| Case                           |        | Black-PP Material    |
| Cover                          |        | Black-PP Material    |
| Handle                         |        | TS1                  |
|                                |        |                      |