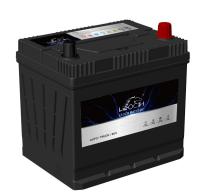

## **FLOODED BATTERY**

# 55D23L (12V60Ah)

### **CHARACTERISTICS**

| Item                           |        | Specifications       |
|--------------------------------|--------|----------------------|
| Nominal Voltage                |        | 12V                  |
| Nominal Capacity (20HR)        |        | 60Ah                 |
| Reserve Capacity               |        | 98min                |
| Cold Cranking Amps@0°F (-18°C) |        | 520A                 |
|                                | Length | 231.5mm (9.11inches) |
| Dimension                      | Width  | 174.5mm (6.87inches) |
|                                | Height | 223mm (8.78inches)   |
| Approx Weight                  |        | 15.2kg (33.5lbs)     |
| Terminal                       |        | 1                    |
| Cell layout                    |        | 0                    |
| Hold-Down                      |        | B1                   |
| Case                           |        | Black-PP Material    |
| Cover                          |        | Black-PP Material    |
| Handle                         |        | TS1                  |
|                                |        |                      |

# POS NEG

- ·High capacity and high CCA
- Long life
- •Advanced lead-calcium alloy technology, maintenance-free design
- •Patented venting system bring less water loss and prevent acid leakage
- •OE quality certification